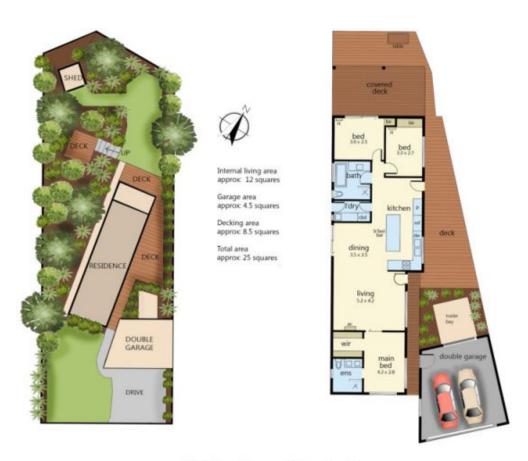

## 82 Dunham Street RYE VIC

Enveloped by coastal natives and with a distinct focus on free-flowing living spaces this property represents a truly tranquil haven by the bay. Welcome to carefree coastal living which connects seamlessly with the outdoors.

## Featuring:

Coastal-inspired design with a mix of timber, stone and an extensive use of glass

Impeccably finished with three robed bedrooms and two state-of-the-art bathrooms; ensuite featuring under tile heating

Vast living areas crowned by raked ceilings and anchored by striking concrete flooring

Master bedroom zoned separately at the front of the home

Fringed by a vast amount of wrap-around decking

## 3 2 2 2

Land Size: 917 sqm

View: https://www.ypa.com.au/7393014

Jade Springer 0437 410 791

82 Dunham Street, Rye