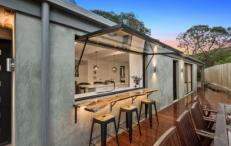

## Featuring:

Coastal-inspired design with a mix of timber, stone and an extensive use of glass

Impeccably finished with three robed bedrooms and two state-of-the-art bathrooms; ensuite featuring under tile heating

Vast living areas crowned by raked ceilings and anchored by striking concrete flooring

Master bedroom zoned separately at the front of the home

Fringed by a vast amount of wrap-around decking