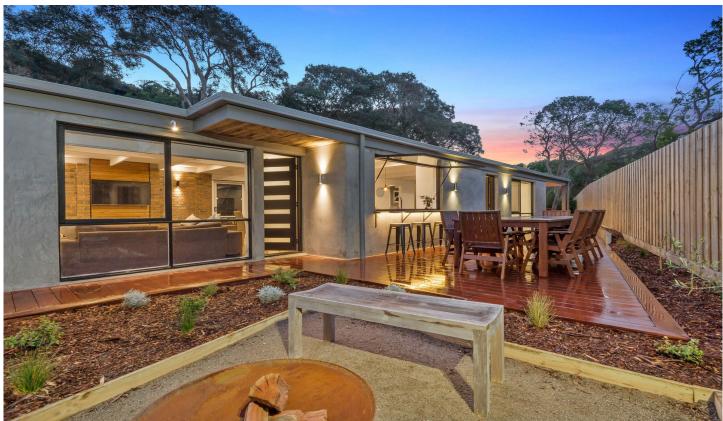

## 82 Dunham Street RYE VIC

Enveloped by coastal natives and with a distinct focus on free-flowing living spaces this property represents a truly tranquil haven by the bay. Welcome to carefree coastal living which connects seamlessly with the outdoors.

Vast living areas crowned by raked ceilings and anchored by striking concrete flooring

Master bedroom zoned separately at the front of the home

Fringed by a vast amount of wrap-around decking