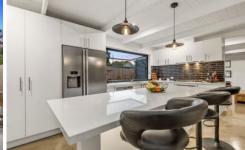

## Featuring:

Coastal-inspired design with a mix of timber, stone and an extensive use of glass

Impeccably finished with three robed bedrooms and two state-of-the-art bathrooms; ensuite featuring under tile heating