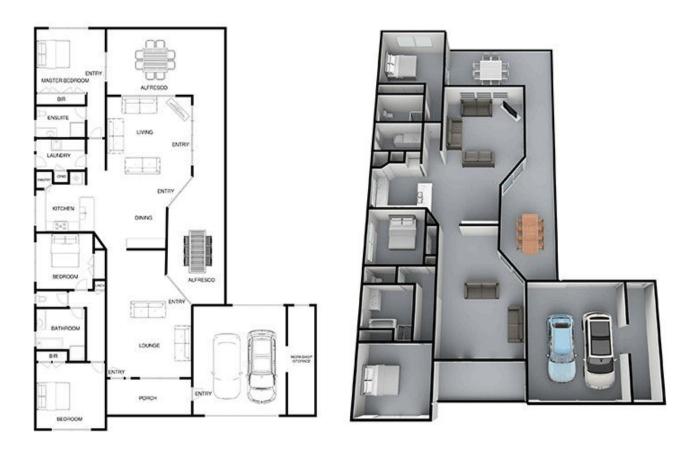

## **63 Lady Nelson Drive SORRENTO VIC**

Brimming with character, this treasured home represents an inviting haven of Peninsula tranquillity. Situated in the iconic Settlers Cove pocket, relish the delights of this premier address and revel in the finest of lifestyles from this picture perfect seaside abode.

## Featuring:

Storybook charm with a wide street frontage and gabled roofline

Simply stunning single-level weatherboard home exuding a mix of coastal elegance and relaxed living

Fringed by established gardens; offering both peace and privacy

Separately zoned master bedroom with a bank of robes and its own restful en suite

Whisper quiet street in which to retreat and provide a

3 😕 2 🔓 2 🖨

Land Size: 804 sqm

View: https://www.ypa.com.au/7393015

## 63 LADY NELSON DRIVE SORRENTO

This image is an artistic representation, it is the responsibility of all interested parties to verify all data depicted and omitted.

SITE