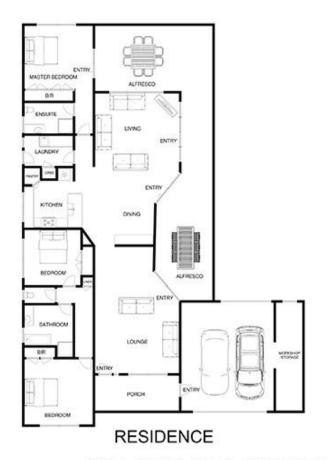

## **63 Lady Nelson Drive SORRENTO VIC**

Brimming with character, this treasured home represents an inviting haven of Peninsula tranquillity. Situated in the iconic Settlers Cove pocket, relish the delights of this premier address and revel in the finest of lifestyles from this picture perfect seaside abode.

## Featuring:

Storybook charm with a wide street frontage and gabled roofline

Simply stunning single-level weatherboard home exuding a mix of coastal elegance and relaxed living

Fringed by established gardens; offering both peace and privacy

Separately zoned master bedroom with a bank of robes and its own restful en suite

Whisper quiet street in which to retreat and provide a

3 😕 2 🔓 2 🖨

Land Size: 804 sqm

View: https://www.ypa.com.au/7393015

## 63 LADY NELSON DRIVE SORRENTO

This image is an artistic representation, it is the responsibility of all interested parties to verify all data depicted and omitted.

SITE