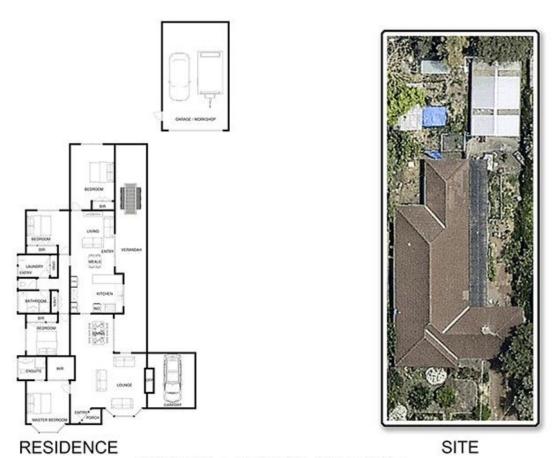

## 30 Willonga Street RYE VIC

So convenient, yet offering an escape form the hustle and bustle, this four-bedroom home is nestled in a quiet cul-de-sac. Sited on a level allotment, this well-built home flows effortlessly across one easy-care level.

## Featuring:

Freshly painted in neutral tones with new carpeting

Very well-designed single-level floor plan with spacious interiors and a perfect layout for modern living

Triple car accommodation (or extra storage) via the carport and lock-up garage

All bedrooms are robed with a walk-in robe servicing the master bedroom

Brick-veneer construction with larger than normal proportions for its era

Central family bathroom and an en suite to the separately

4 🗀 2 🔓 1 👄

View: https://www.ypa.com.au/7393016

## 30 WILLONGA ST RYE

This image is an artistic representation, It is the responsibility of all interested parties to verify all data depicted and omitted.

30 WILLONGA ST RYE

This image is an artistic representation. It is the responsibility of all interested parties to verify all data depicted and omitted.