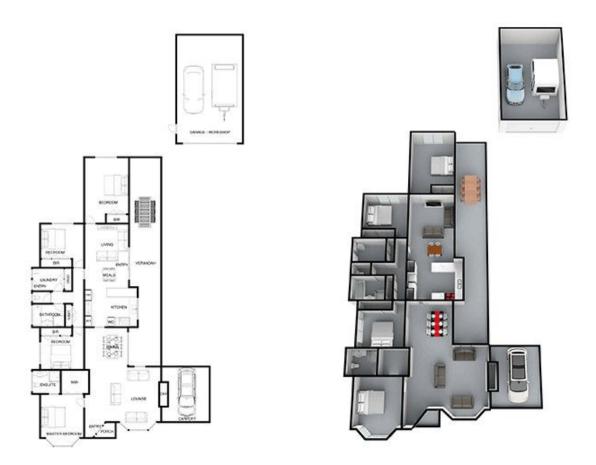

## 30 Willonga Street RYE VIC

So convenient, yet offering an escape form the hustle and bustle, this four-bedroom home is nestled in a quiet cul-de-sac. Sited on a level allotment, this well-built home flows effortlessly across one easy-care level.

## Featuring:

Freshly painted in neutral tones with new carpeting

Very well-designed single-level floor plan with spacious interiors and a perfect layout for modern living

Triple car accommodation (or extra storage) via the carport and lock-up garage

All bedrooms are robed with a walk-in robe servicing the master bedroom

Brick-veneer construction with larger than normal proportions for its era

Central family bathroom and an en suite to the separately

4 🗀 2 🔓 1 👄

View: https://www.ypa.com.au/7393016

## 30 WILLONGA ST RYE

This image is an artistic representation, It is the responsibility of all interested parties to verify all data depicted and omitted.

30 WILLONGA ST RYE

This image is an artistic representation. It is the responsibility of all interested parties to verify all data depicted and omitted.