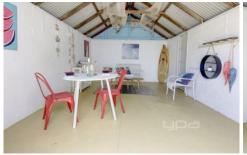

Freshly painted inside and outsimply bring your deck chairs, surfboards and beach towels!

Space for lounging and meals area with the stunning vista on offer of sand, sea and coastal vegetation

Pitched roofline which further enhances the sense of space

Privately set amongst the natives with no close neighbours to hem you in

Wide doors at the front which both open up to let the light stream in

Additional door to the side grating further access

Veranda at the front plus an amenities block close by