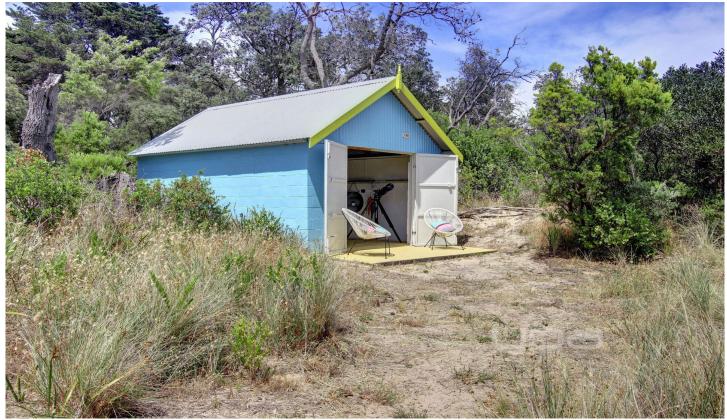

## 148 Boat Shed Rosebud Foreshore ROSEBUD VIC

Nothing quite says summer like your very own beach box Larger than average with an internal floor space of 5.2 metres by 3.45 metres\*

Iconic, classic and a traditional part of our coastline

Freshly painted inside and outsimply bring your deck chairs, surfboards and beach towels!

Space for lounging and meals area with the stunning vista on offer of sand, sea and coastal vegetation

Pitched roofline which further enhances the sense of space

Privately set amongst the natives with no close neighbours to hem you in

Wide doors at the front which both open up to let the light stream in

Additional door to the side grating further access

Veranda at the front plus an amenities block close by

Painted in fun, vibrant colours to reflect its waterfront

1 🚐 1 🚝

View: https://www.ypa.com.au/7393017