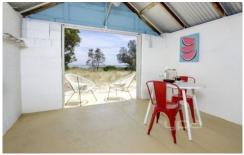

Freshly painted inside and outsimply bring your deck chairs, surfboards and beach towels!

Space for lounging and meals area with the stunning vista on offer of sand, sea and coastal vegetation

Pitched roofline which further enhances the sense of space

Privately set amongst the natives with no close neighbours to hem you in

Wide doors at the front which both open up to let the light stream in

Additional door to the side grating further access

Veranda at the front plus an amenities block close by