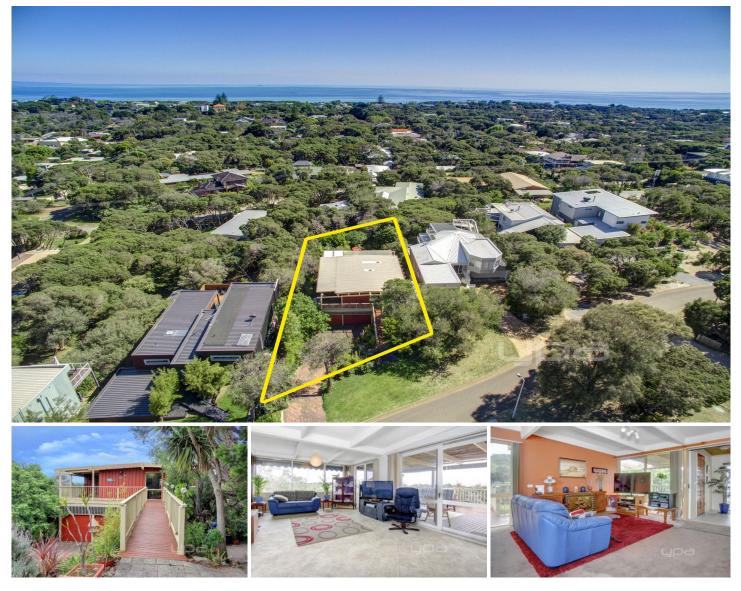

## **18 Phyllis Parade RYE VIC**

An easy stroll to the waters of Tyrone foreshore, this home represents both a premier position and potential. Over two levels, three bedrooms and two bathrooms are complemented by two vast living zones and provide wonderful family spaces. Couple this with bay and treed vistas the treasured Tyrone pocket awaits!

## Featuring:

Set on a low-maintenance allotment of 698 sqm\* with established gardens

Walking distance to Tyrone foreshore with its crystal clear waters and safe shallows

Double garage with a paved driveway and additional parking space

Double-storey home with all bedrooms on the lower level

## 3 🛤 2 🚰 2 🚘

Land Size : 698 sqm View : https://www.ypa.com.au/7393018

Jade Springer 0437 410 791