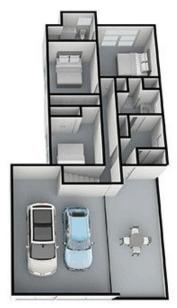

## **18 Phyllis Parade RYE VIC**

An easy stroll to the waters of Tyrone foreshore, this home represents both a premier position and potential. Over two levels, three bedrooms and two bathrooms are complemented by two vast living zones and provide wonderful family spaces. Couple this with bay and treed vistas the treasured Tyrone pocket awaits!

## Featuring:

Set on a low-maintenance allotment of 698 sqm\* with established gardens

Walking distance to Tyrone foreshore with its crystal clear waters and safe shallows

Double garage with a paved driveway and additional parking space

Double-storey home with all bedrooms on the lower level

## 3 🛤 2 🚰 2 🚘

Land Size : 698 sqm View : https://www.ypa.com.au/7393018

Jade Springer 0437 410 791