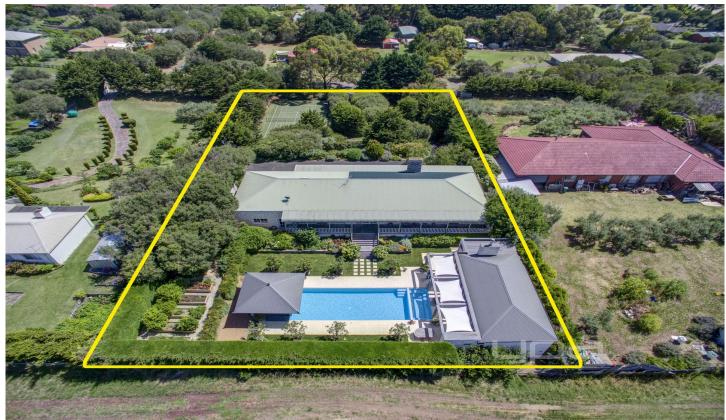

### 22 Alexandra Crescent RYE VIC

Take life to the next level with this classic, statement residence. Offering the chance to relish in an exquisite Peninsula lifestyle, this signature home is akin to living in your own resort. Whether its relaxing fireside, by the pool or over a game of tennis; we invite you, with pleasure, to this stunning acreage oasis.

### Featuring:

Master with walk-in robe and very spacious en suite Tennis court with favoured north-south orientation plus custom lighting and fencing

Private entrance with a long, sweeping driveway leading up past the tennis court

Magnificent home crafted of Mount Gambier lime stone showcasing an elegant, timeless design

Five bedrooms plus a study

## 5 Pag 3 2 2 2

Land Size: 4039 sqm

View: https://www.ypa.com.au/7393019

Tony Talarico 0420 778 401