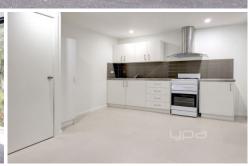

Contemporary kitchen with plentiful cupboard space and tiled splashback

Comforted by soft carpet underfoot, split system air conditioning and tiled kitchen and meals area

Expansive and crisp bathroom with full-sized vanity and floor to ceiling tiles