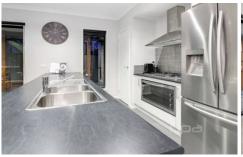

## Featuring:

Striking, modern design on a near-level allotment Light-filled interiors accented with neutral whites and soft greys

Three Bedrooms - Two have built-in robes and are generous in size, the master bedroom has a walk in robe Only five years young and meticulously maintained Full-fencing coupled with the stunning tropical gardens make this property ideal for entertaining, children and pets Paved alfresco zone complete with Bondor solar span