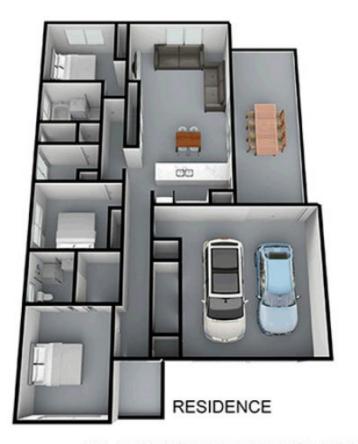

## 13 Hanoverian Street CLYDE NORTH VIC

Soak up the good life in this contemporary three-bedroom residence situated in peaceful estate of Selandra Rise. Single-level, easy-care and flanked by inviting outdoor spaces, this property represents a tranquil life for any modern family.

## Featuring:

Striking, modern design on a near-level allotment Light-filled interiors accented with neutral whites and soft greys

Three Bedrooms - Two have built-in robes and are generous in size, the master bedroom has a walk in robe Only five years young and meticulously maintained Full-fencing coupled with the stunning tropical gardens make this property ideal for entertaining, children and pets Paved alfresco zone complete with Bondor solar span

## 13 HANOVERIAN ST CLYDE NORTH

This image is an artistic representation, it is the responsibility of all interested parties to verify all data depicted and omitted.

13 HANOVERIAN ST CLYDE NORTH

This image is an artistic representation. It is the responsibility of all interested parties to verify all data depicted and omitted.