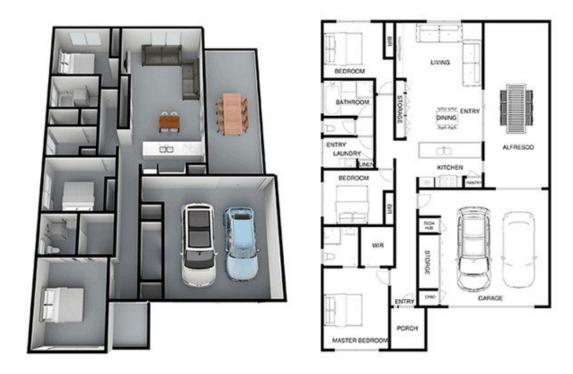

## 13 Hanoverian Street CLYDE NORTH VIC

Soak up the good life in this contemporary three-bedroom residence situated in peaceful estate of Selandra Rise. Single-level, easy-care and flanked by inviting outdoor spaces, this property represents a tranquil life for any modern family.

## Featuring:

Striking, modern design on a near-level allotment Light-filled interiors accented with neutral whites and soft greys

Three Bedrooms - Two have built-in robes and are generous in size, the master bedroom has a walk in robe Only five years young and meticulously maintained Full-fencing coupled with the stunning tropical gardens make this property ideal for entertaining, children and pets Paved alfresco zone complete with Bondor solar span

## 3 2 2 2

Land Size: 392 sqm

View: https://www.ypa.com.au/7393022