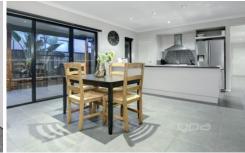

## Featuring:

Striking, modern design on a near-level allotment Light-filled interiors accented with neutral whites and soft greys

Three Bedrooms - Two have built-in robes and are generous in size, the master bedroom has a walk in robe Only five years young and meticulously maintained Full-fencing coupled with the stunning tropical gardens make this property ideal for entertaining, children and pets Paved alfresco zone complete with Bondor solar span