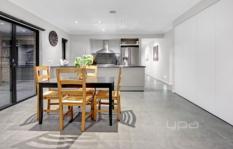

## Featuring:

Striking, modern design on a near-level allotment Light-filled interiors accented with neutral whites and soft greys

Three Bedrooms - Two have built-in robes and are generous in size, the master bedroom has a walk in robe Only five years young and meticulously maintained Full-fencing coupled with the stunning tropical gardens make this property ideal for entertaining, children and pets Paved alfresco zone complete with Bondor solar span