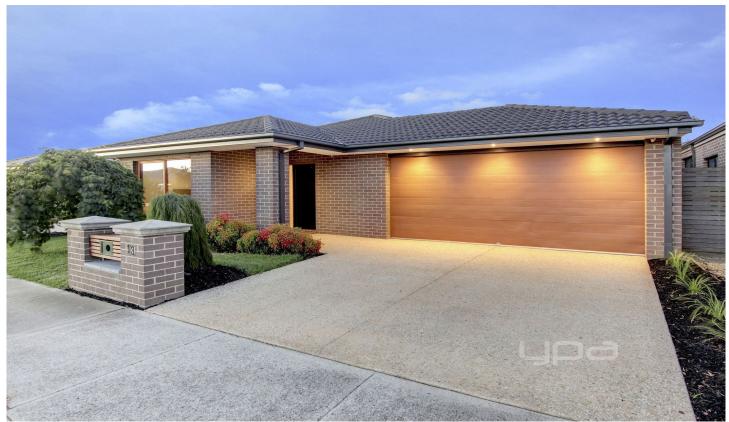

## 13 Hanoverian Street CLYDE NORTH VIC

Soak up the good life in this contemporary three-bedroom residence situated in peaceful estate of Selandra Rise. Single-level, easy-care and flanked by inviting outdoor spaces, this property represents a tranquil life for any modern family.

## Featuring:

Striking, modern design on a near-level allotment Light-filled interiors accented with neutral whites and soft greys

Three Bedrooms - Two have built-in robes and are generous in size, the master bedroom has a walk in robe Only five years young and meticulously maintained Full-fencing coupled with the stunning tropical gardens make this property ideal for entertaining, children and pets Paved alfresco zone complete with Bondor solar span

## 3 2 2 2

Land Size: 392 sqm

View: https://www.ypa.com.au/7393022