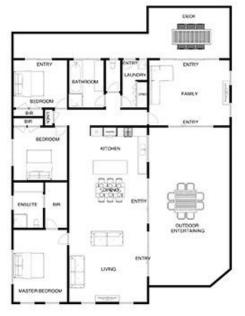

## Featuring:

Framed by native Moonahs and structured plantings, this oceanside home sits perfectly in its coastal landscape

Three generous bedrooms (all with robes), plus an en suite and walk-in robe to the master bedroom

Muted tones with white accents enhance the seaside ambience

An abundance of light infiltrates the interiors which ate anchored by polished solid timber flooring

3 😕 2 🔓 2 🖨

Land Size: 864 sqm

View: https://www.ypa.com.au/7393023