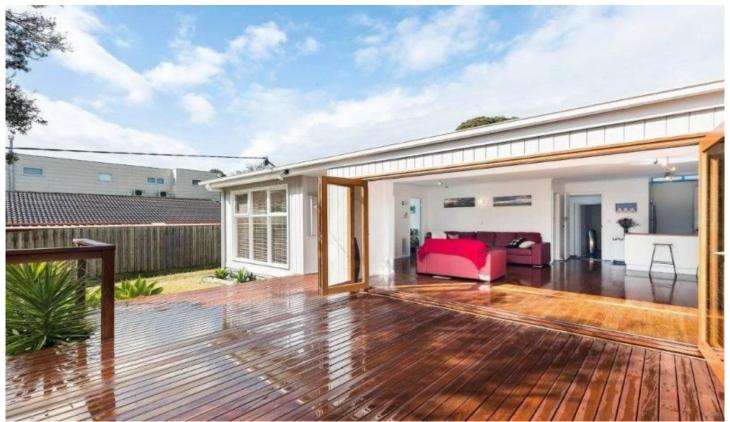

Only 250 metres from your front door till your feet are in the water

Gently sloping land of 838m2 approximately Polished timber floors throughout

Great outdoor entertaining area with secure shed Expansive timber bi fold door leading out to the sunbathed deck Set to the rear of the property for ultimate privacy Updated kitchen and bathrooms