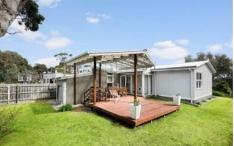

Only 250 metres from your front door till your feet are in the water

Gently sloping land of 838m2 approximately Polished timber floors throughout

Great outdoor entertaining area with secure shed Expansive timber bi fold door leading out to the sunbathed deck Set to the rear of the property for ultimate privacy Updated kitchen and bathrooms