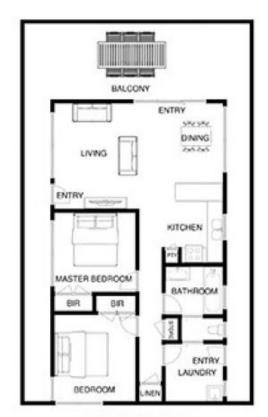

## 2 🖰 1 🚍

Land Size: 792 sqm

View: https://www.ypa.com.au/7393026

SITE

MAIN LEVEL

# 22 ST ANDREWS DRIVE RYE

This image is an artistic representation. It is the responsibility of all interested parties to verify all data depicted and omitted.