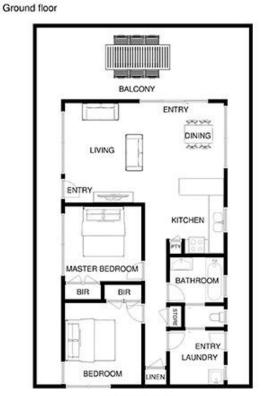

### Featuring:

Far reaching views over the canopies of natural vegetation Cute and cosy with two sizeable bedrooms (both equipped with built-in robes)

Light-filled interiors where many windows draw the eye to the calming vista

Flanked by a wrap-around balcony on three sides which provide wonderful spaces top relax and entertain

Easy care garden with established trees and offering the utmost in privacy

Bright and breezy and decorated in neutral tones

## 2 🖰 1 🚍

Land Size: 792 sqm

View: https://www.ypa.com.au/7393026

SITE

MAIN LEVEL