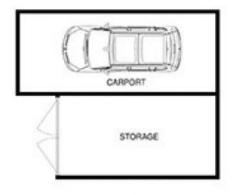

## 2 🖰 1 🚍

Land Size: 792 sqm

View: https://www.ypa.com.au/7393026

SITE

MAIN LEVEL

## 22 ST ANDREWS DRIVE RYE

This image is an artistic representation, It is the responsibility of all interested parties to verify all data depicted and omitted.

LOWER LEVEL

MAIN LEVEL