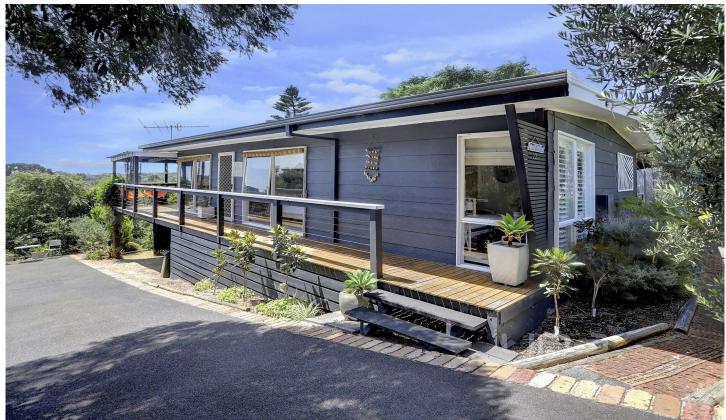

#### 22 St Andrews Drive RYE VIC

Nestled against a stunning backdrop of native Moonah trees, this property gushes with charm and coastal appeal. Flooded with natural light and with an unmistakable beach house feel, simply turn the key and exhale.

### Featuring:

Far reaching views over the canopies of natural vegetation Cute and cosy with two sizeable bedrooms (both equipped with built-in robes)

Light-filled interiors where many windows draw the eye to the calming vista

Flanked by a wrap-around balcony on three sides which provide wonderful spaces top relax and entertain

Easy care garden with established trees and offering the utmost in privacy

Bright and breezy and decorated in neutral tones