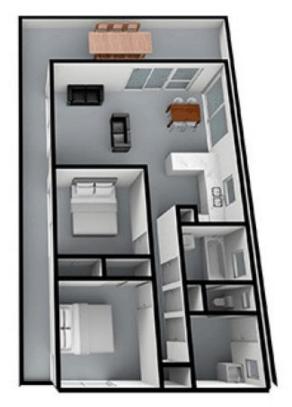

## 2 🖰 1 🚍

Land Size: 792 sqm

View: https://www.ypa.com.au/7393026

SITE

MAIN LEVEL

## 22 ST ANDREWS DRIVE RYE

This image is an artistic representation, It is the responsibility of all interested parties to verify all data depicted and omitted.

LOWER LEVEL

MAIN LEVEL