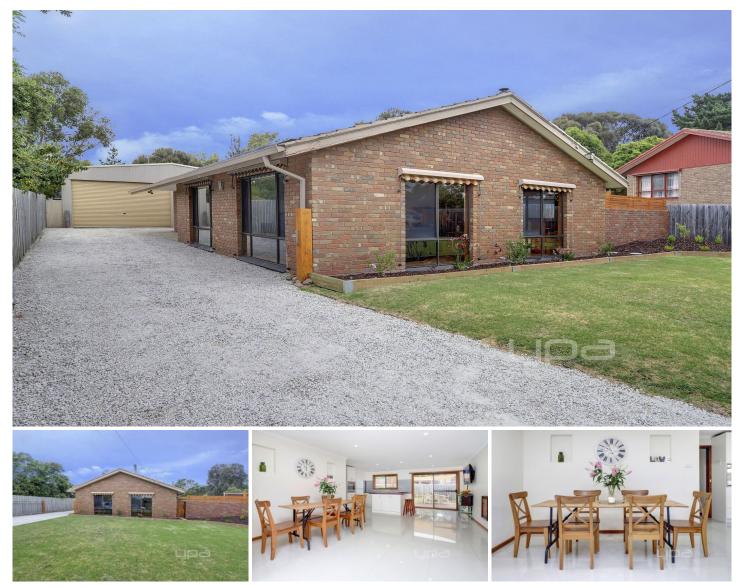

### **13 Deighton Drive ROSEBUD VIC**

Backing onto a reserve, this property is calling all families to make it home. Fresh, bright and open with two distinct living areas, this inviting home is renovated and ready.just turn the key and enjoy.

#### Featuring:

Set on a large, level allotment to maximise space for entertaining, relaxing, children and pets

Light-filled interiors complemented by a neutral palette and the warmth of timber and brick accents

Floor to ceiling windows and a family-friendly floor plan further enhance the sense of space

Generous proportions throughout with three bedrooms and central family bathroom

Separately zoned second living area which provides a welcome haven for the family -made even more inviting

### 3 🛤 1 🚰 4 🚘

Land Size : 801 sqm

View : https://www.ypa.com.au/7393027