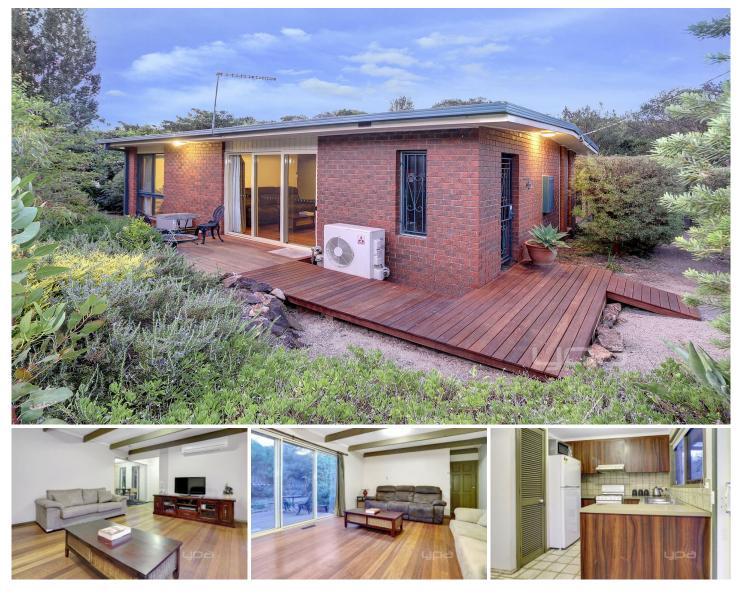

## 1 Tuerong Street RYE VIC

Nestled on a private corner block, this inviting home enjoys wonderful treed vistas. Packed with potential to either act in now or in the future, this property represents a timely opportunity to secure your very own beach house in the heart of Rye.

## Featuring:

Sitting in a sought-after pocket of Rye where the native vegetation enhances the coastal feel

Well-built and maintained with brick-veneer construction Two bedrooms, both of which are robed

Light and bright living spaces which feed out to the decks Hardwood flooring and many large windows form the perfect base on which to further add value

Flanked by alfresco spaces on both sides of the property, giving you options for relaxing and entertaining

## 2 🎮 1 🚔

Land Size : 600 sqm

View

: https://www.ypa.com.au/7393029

This image is an artistic representation. It is the responsibility of all interested parties to verify all data depicted and omitted.

RESIDENCE