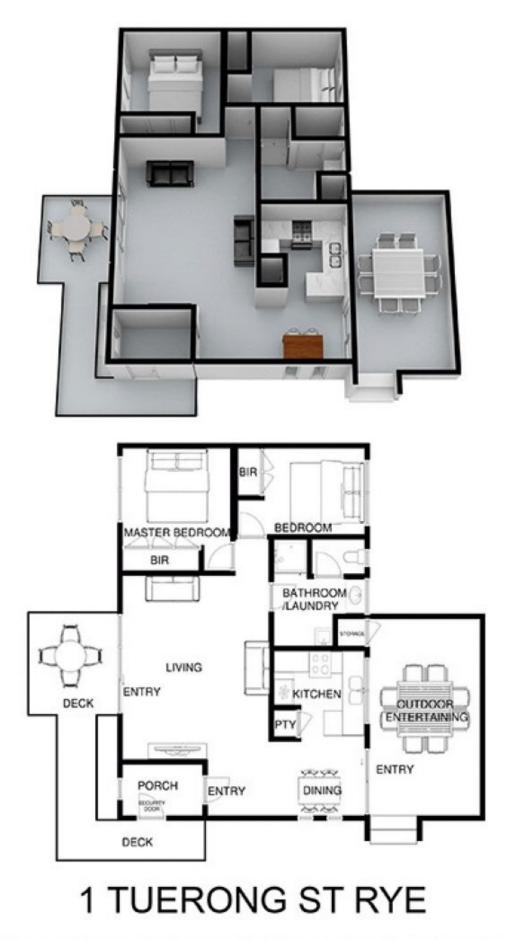

## 2 🎮 1 🚔

Land Size : 600 sqm

View

: https://www.ypa.com.au/7393029

This image is an artistic representation. It is the responsibility of all interested parties to verify all data depicted and omitted.

RESIDENCE

SITE

## **1 TUERONG ST RYE**

This image is an artistic representation. It is the responsibility of all interested parties to verify all data depicted and omitted.