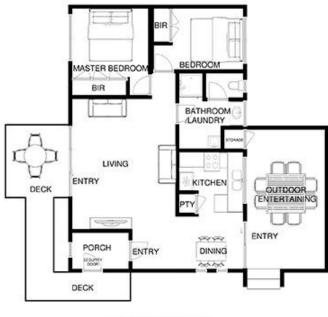

## 2 🎮 1 🚔

Land Size : 600 sqm

View

: https://www.ypa.com.au/7393029

This image is an artistic representation. It is the responsibility of all interested parties to verify all data depicted and omitted.

RESIDENCE

SITE

## **1 TUERONG ST RYE**

This image is an artistic representation. It is the responsibility of all interested parties to verify all data depicted and omitted.