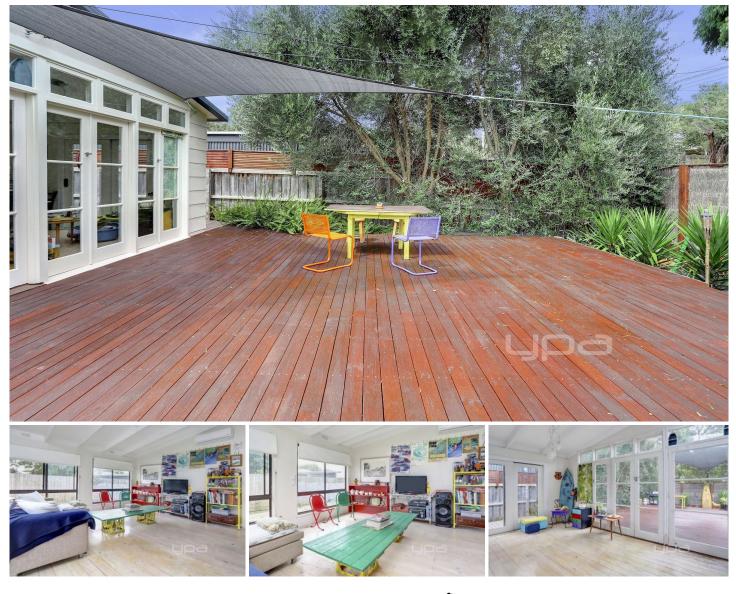

**21 Florence Drive RYE VIC** 

GRAND OPENING SATURDAY 24TH FEB 11:00am-11:20am

Large, light-filled interiors bathe this property and complement its beachside neighbourhood to a tee. From the raked ceilings to the seamless access to the deck, this property calls investors, holiday home buyers and locals alike.

## Featuring:

Three spacious bedrooms, all equipped with built-in robes Two bathrooms, including an en suite off the master bedroom

White-washed timber floors anchor the expansive living zone which is crowned by a pitched roofline

Nestled in a quiet street within the coveted Tyrone pocket