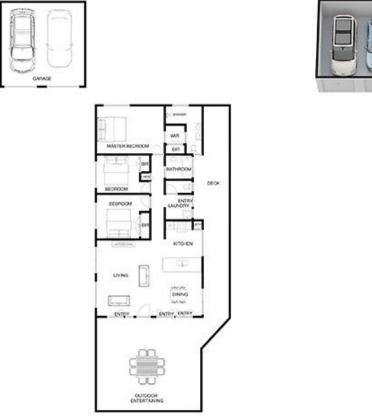

**21 Florence Drive RYE VIC** 

GRAND OPENING SATURDAY 24TH FEB 11:00am-11:20am

Large, light-filled interiors bathe this property and complement its beachside neighbourhood to a tee. From the raked ceilings to the seamless access to the deck, this property calls investors, holiday home buyers and locals alike.

## Featuring:

Three spacious bedrooms, all equipped with built-in robes Two bathrooms, including an en suite off the master bedroom

White-washed timber floors anchor the expansive living zone which is crowned by a pitched roofline

Nestled in a quiet street within the coveted Tyrone pocket

## 3 🛤 2 🚔 2 🖨

View : https://www.ypa.com.au/7393031

Jade Springer 0437 410 791

## 21 FLORENCE DRIVE RYE

This image is an artistic representation. It is the responsibility of all interested parties to verify all data depicted and omitted.