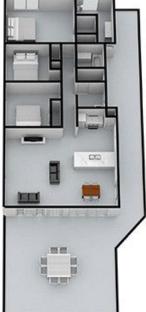

**21 Florence Drive RYE VIC** 

GRAND OPENING SATURDAY 24TH FEB 11:00am-11:20am

Large, light-filled interiors bathe this property and complement its beachside neighbourhood to a tee. From the raked ceilings to the seamless access to the deck, this property calls investors, holiday home buyers and locals alike.

## Featuring:

Three spacious bedrooms, all equipped with built-in robes Two bathrooms, including an en suite off the master bedroom

White-washed timber floors anchor the expansive living zone which is crowned by a pitched roofline

Nestled in a quiet street within the coveted Tyrone pocket

## 21 FLORENCE DRIVE RYE

This image is an artistic representation. It is the responsibility of all interested parties to verify all data depicted and omitted.