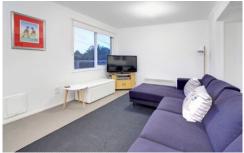

The bungalow could also double as a third bedroom

Serene and coastal interiors with white-washed finishes and neutral tones throughout