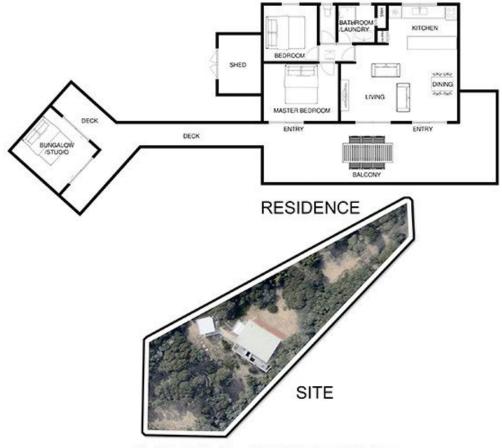

## **3 Beryl Court RYE VIC**

You cant help but feel like you are living in your very own treehouse in this amazing residence. Perched high up in a secluded pocket of Rye, be captivated and constantly mesmerised at the canopy of treetops that spread out before you.now this is what you call a holiday home.

## Featuring:

Privately set with a long driveway in a sought-after back beach locale

Two bedrooms in the main home coupled with a central bathroom

A separate bungalow via your own boardwalk would make for an inspiring study, art studio or retreat

The bungalow could also double as a third bedroom

Serene and coastal interiors with white-washed finishes and neutral tones throughout

## 2 🔼 1 🙀

Land Size: 1795 sqm

View: https://www.ypa.com.au/7393032