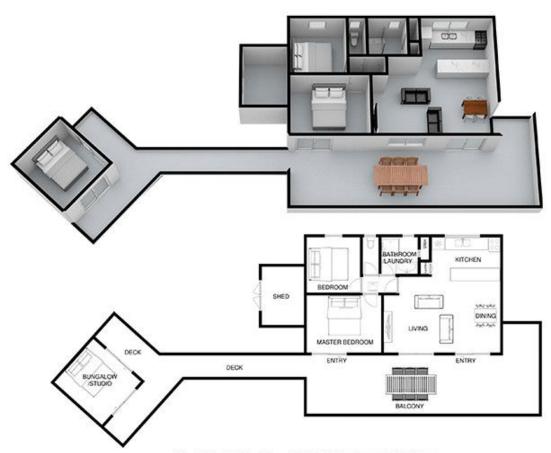

## **3 Beryl Court RYE VIC**

You cant help but feel like you are living in your very own treehouse in this amazing residence. Perched high up in a secluded pocket of Rye, be captivated and constantly mesmerised at the canopy of treetops that spread out before you.now this is what you call a holiday home.

## Featuring:

Privately set with a long driveway in a sought-after back beach locale

Two bedrooms in the main home coupled with a central bathroom

A separate bungalow via your own boardwalk would make for an inspiring study, art studio or retreat

The bungalow could also double as a third bedroom

Serene and coastal interiors with white-washed finishes and neutral tones throughout

## 2 🔼 1 🙀

Land Size: 1795 sqm

View: https://www.ypa.com.au/7393032