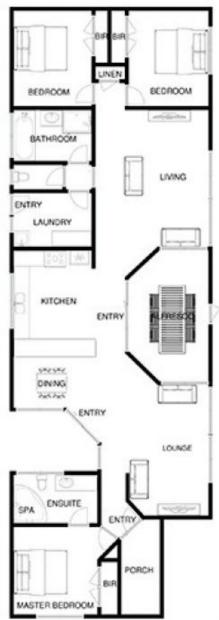

## 38 Chenier Street RYE VIC

Enjoying a profusion of natural light, this welcoming property boasts the perfect floor plan for families. Add to this a seamless connection to the level garden and outdoor entertaining area.this is your own private piece of Peninsula paradise.

## Featuring:

Well-built brick veneer home with an abundance of natural light

Popular enclave just minutes to the back and front beaches

Nearing the border of Blairgowrie, this home would be perfect for locals, investors and holiday home buyers

Surprisingly spacious with a large alfresco area linked to the heart of the home

Inviting interiors complemented by a neutral colour palette;

3 📭 2 🖺 2 🗬

Land Size: 863 sqm

View: https://www.ypa.com.au/7393034