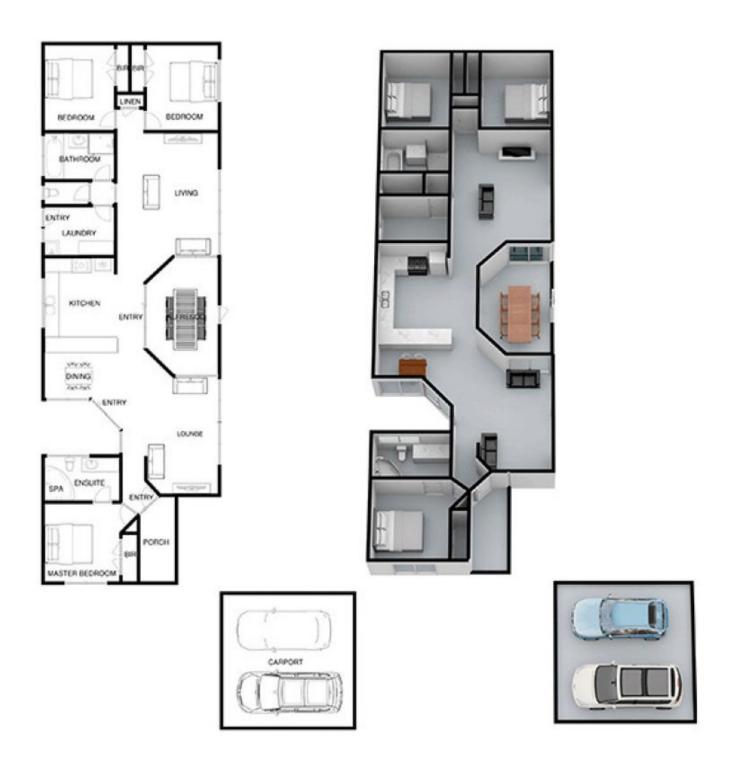

## 38 Chenier Street RYE VIC

Enjoying a profusion of natural light, this welcoming property boasts the perfect floor plan for families. Add to this a seamless connection to the level garden and outdoor entertaining area.this is your own private piece of Peninsula paradise.

## Featuring:

Well-built brick veneer home with an abundance of natural light

Popular enclave just minutes to the back and front beaches

Nearing the border of Blairgowrie, this home would be perfect for locals, investors and holiday home buyers

Surprisingly spacious with a large alfresco area linked to the heart of the home

Inviting interiors complemented by a neutral colour palette;

3 📭 2 🖺 2 🗬

Land Size: 863 sqm

View: https://www.ypa.com.au/7393034