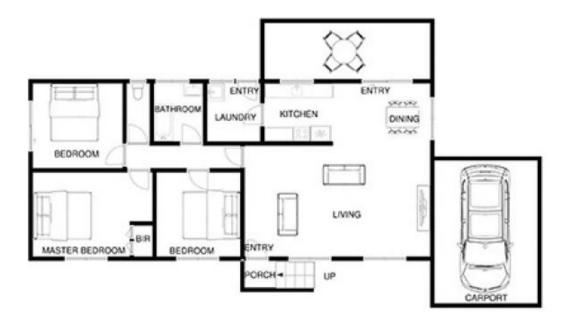

## 3 🛤 1 🚰 1 🚘

Land Size : 830 sqm

View : https://www.ypa.com.au/7393035

This image is an artistic representation. It is the responsibility of all interested parties to verify all data depicted and omitted.

## 90 BRIGHTS DRIVE RYE

This image is an artistic representation. It is the responsibility of all interested parties to verify all data depicted and omitted.