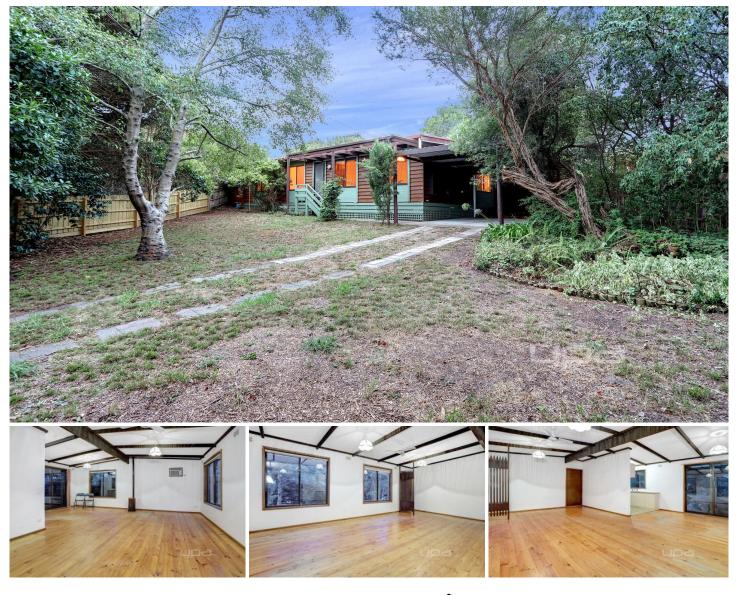

## 90 Brights Drive RYE VIC

An increasingly rare offering.one with charm, one with an idyllic setting and one with so much untapped potential. 90 Brights Drive is undeniably appealing and offers you the chance to secure this treasured and tranquil opportunity.

## Featuring:

Immaculate interiors with the exterior clad in Western Red Cedar

A truly stunning allotment which promises privacy and space

Three bedrooms, all zoned at one end of the home

Largely original but meticulously maintained over the years Offering the chance to enjoy as is or further modernise to suit

Meals area with adjacent kitchen and linking with family room