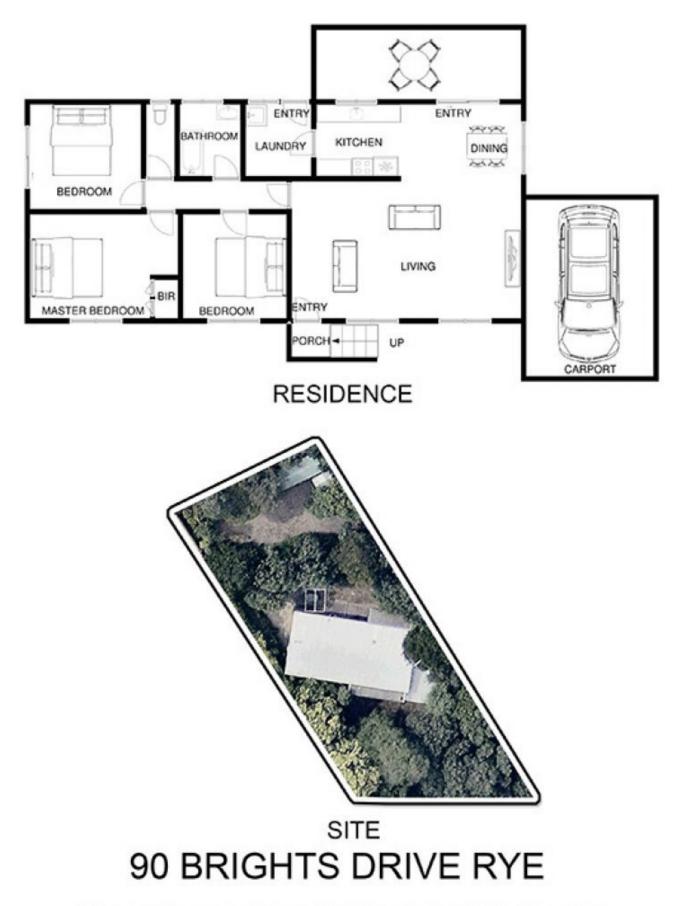

## 3 🛤 1 🚰 1 🚘

Land Size : 830 sqm

View : https://www.ypa.com.au/7393035

This image is an artistic representation. It is the responsibility of all interested parties to verify all data depicted and omitted.

## 90 BRIGHTS DRIVE RYE

This image is an artistic representation. It is the responsibility of all interested parties to verify all data depicted and omitted.