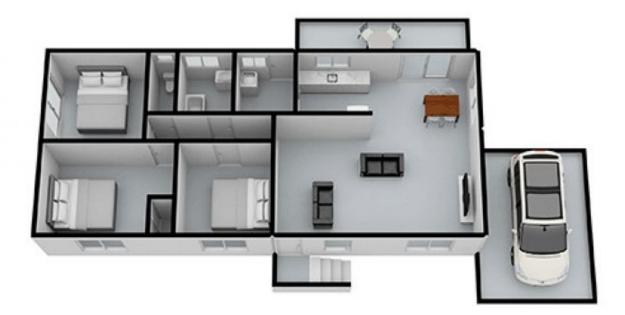

## 3 🛤 1 🚰 1 🚘

Land Size : 830 sqm

View : https://www.ypa.com.au/7393035

This image is an artistic representation. It is the responsibility of all interested parties to verify all data depicted and omitted.

## 90 BRIGHTS DRIVE RYE

This image is an artistic representation. It is the responsibility of all interested parties to verify all data depicted and omitted.