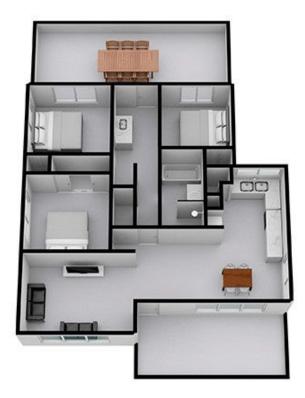

## 15 Anne Street ROSEBUD VIC

Start enjoying the good life from Day 1 in this meticulously renovated home. Situated in a stunning, tree-lined pocket of Rosebud South, you can take a stroll to the Waterfall Gully Road shops and delight in the plethora of natural beauty on your doorstep.

## Featuring:

Private and tranquil with a wonderful treed aspect Three bedrooms, all of which are robed

Backing on to a creekside reserve where the beautiful outlook if further maximised

Short walk to the many amenities of the local Waterfall Gully Road shopping enclave

Absolutely immaculate, allowing you to move in with ease The broad deck provides the ultimate space to take in the peaceful vistas ideal for relaxation and entertaining in style

3 📭 1 🖳

Land Size: 684 sqm

## 15 ANNE ST ROSEBUD

This image is an artistic representation, it is the responsibility of all interested parties to verify all data depicted and omitted.