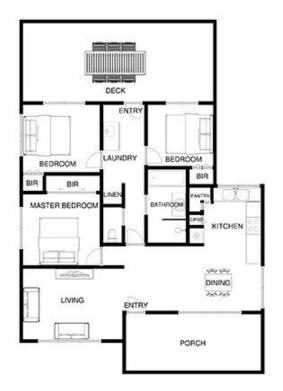

## 15 Anne Street ROSEBUD VIC

Start enjoying the good life from Day 1 in this meticulously renovated home. Situated in a stunning, tree-lined pocket of Rosebud South, you can take a stroll to the Waterfall Gully Road shops and delight in the plethora of natural beauty on your doorstep.

## Featuring:

Private and tranquil with a wonderful treed aspect Three bedrooms, all of which are robed

Backing on to a creekside reserve where the beautiful outlook if further maximised

Short walk to the many amenities of the local Waterfall Gully Road shopping enclave

Absolutely immaculate, allowing you to move in with ease The broad deck provides the ultimate space to take in the peaceful vistas ideal for relaxation and entertaining in style

3 📭 1 🖳

Land Size: 684 sqm

## 15 ANNE ST ROSEBUD

This image is an artistic representation, it is the responsibility of all interested parties to verify all data depicted and omitted.