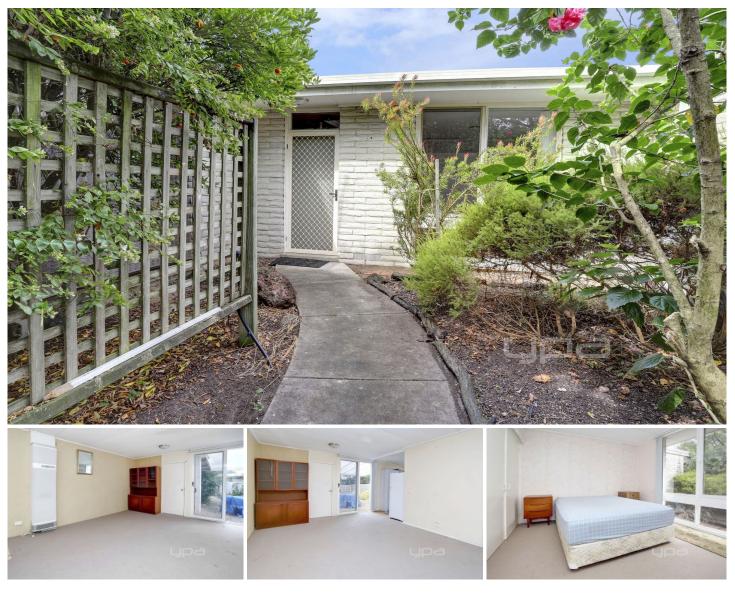

## 3/17 Napier Street RYE VIC

This two-bedroom unit is situated in the perfect position for those who wish to walk to where they need to be. Just a sort stroll to the buzzing rye hub and sandy shore of the Port Phillip Bay this unit has a lot to offer. With the potential to renovate the interior of this unit it is a renovators dream to make your own at an entry level of buying, how can you pass it up. Featuring a spacious living area, two light filled bedrooms, galley kitchen and an east facing courtyard at the rear.