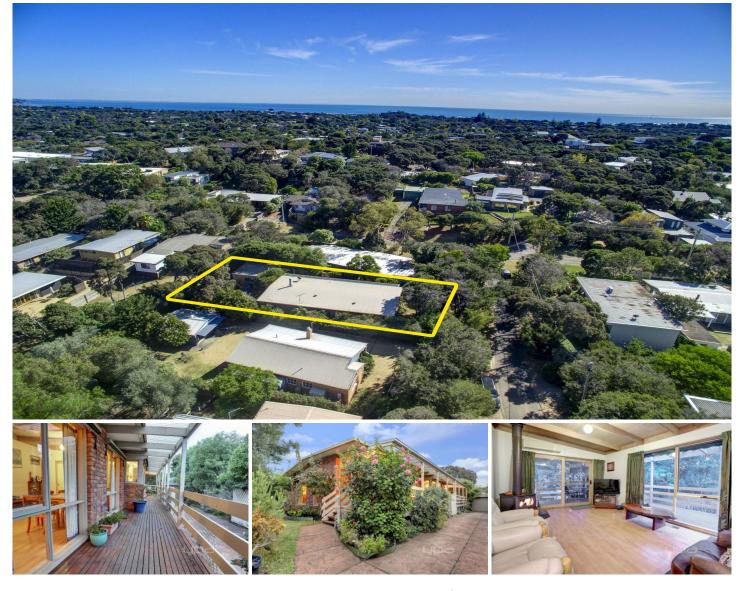

## 4 Parson Street RYE VIC

Nestled in the treasured Tyrone pocket of Rye, this property is just a gentle stroll to the foreshore and the cafes of Blairgowrie. Boasting two expansive living areas and two bathrooms, this brick residence offers you all the extra space you need.

#### Featuring:

Privately situated on a sizeable allotment; cushioned between the bay and back beaches

Very well built residence of brick construction

Inside, the interiors are flooded with natural light courtesy of full-height windows and raked ceilings

Two separately zoned living rooms, as well as two dedicated meals areas - offering even more flexibility

A cosy wood fire, ducted heating and a split system ensure year-round comfort