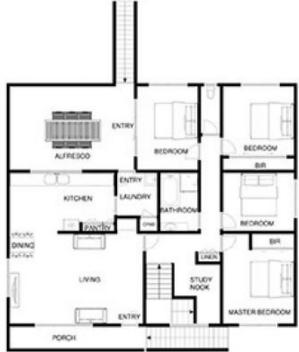

#### Featuring:

Generous and private land parcel of 1435sqm\*

Spacious interiors with treed outlooks from almost every room

Five bedrooms across two levels of living, plus a dedicated study nook

Ideal as is, or further improve with contemporary touches to become the ultimate beachside abode

#### 6 2 4 4

**Price** : \$ 780,000 **Land Size** : 1435 sqm

View: https://www.ypa.com.au/7393042

MAIN LEVEL

LOWER LEVEL