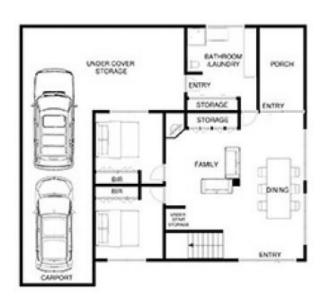

#### 6 2 4 4

**Price** : \$ 780,000 **Land Size** : 1435 sqm

View: https://www.ypa.com.au/7393042

MAIN LEVEL

LOWER LEVEL