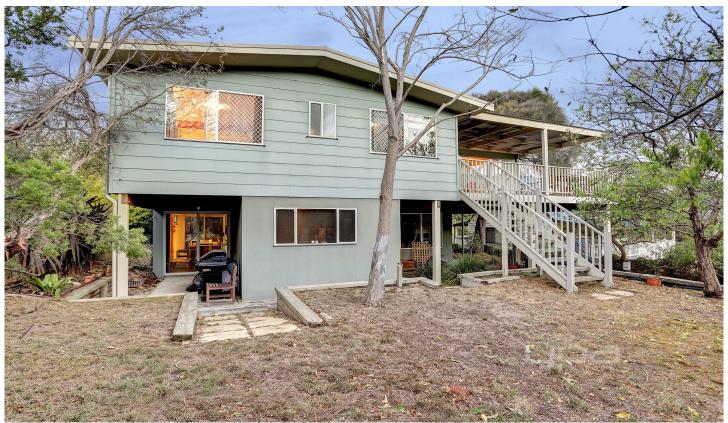

### 24 Sunshine Grove RYE VIC

Sitting on the crest of the allotment, this light-filled residence boasts stunning aspects over the leafy environs of Rye. Just a short walk into town for the morning coffee and a seaside stroll - holidaying and permanent families will adore calling this place home.

#### Featuring:

Generous and private land parcel of 1435sqm\*

Spacious interiors with treed outlooks from almost every room

Five bedrooms across two levels of living, plus a dedicated study nook

Ideal as is, or further improve with contemporary touches to become the ultimate beachside abode