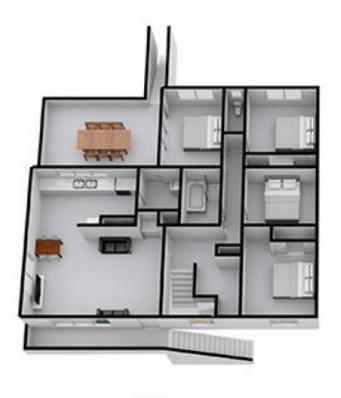

#### 6 2 4 4

**Price** : \$ 780,000 **Land Size** : 1435 sqm

View: https://www.ypa.com.au/7393042

MAIN LEVEL

LOWER LEVEL

# 24 SUNSHINE GROVE RYE

This image is an artistic representation. It is the responsibility of all interested parties to verify all data depicted and omitted.