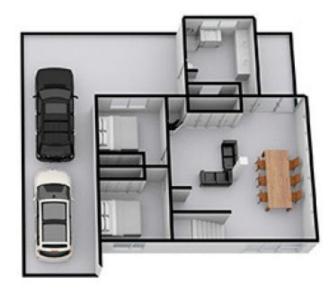

#### 6 2 4 4

**Price** : \$ 780,000 **Land Size** : 1435 sqm

View: https://www.ypa.com.au/7393042

MAIN LEVEL

LOWER LEVEL

## 24 SUNSHINE GROVE RYE

This image is an artistic representation, It is the responsibility of all interested parties to verify all data depicted and omitted.