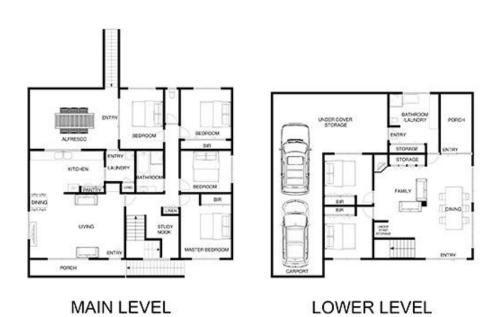

#### Featuring:

Generous and private land parcel of 1435sqm\*

Spacious interiors with treed outlooks from almost every room

Five bedrooms across two levels of living, plus a dedicated study nook

Ideal as is, or further improve with contemporary touches to become the ultimate beachside abode

#### 6 2 4 4

**Price** : \$ 780,000 **Land Size** : 1435 sqm

View: https://www.ypa.com.au/7393042

MAIN LEVEL

LOWER LEVEL