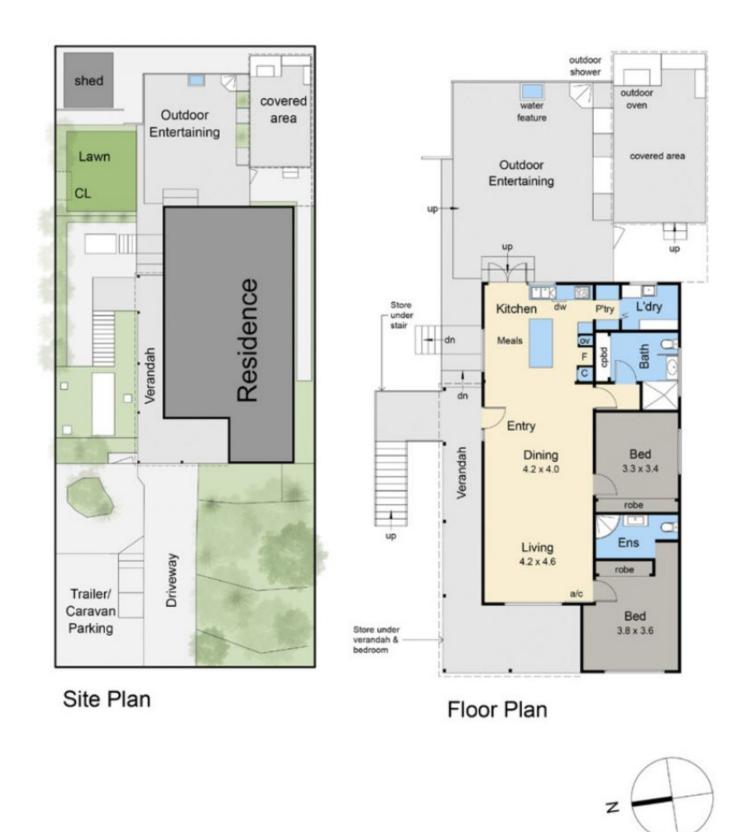

## 2 🛤 2 🚔

View : https://www.ypa.com.au/7393043

29 Inala Street, Rye This floorplan is for illustration purposes only and no warranty is given as to its accuracy. Purchasers are advised to carry out their own investigations. Produced by realitywriters (03) 5970 2222