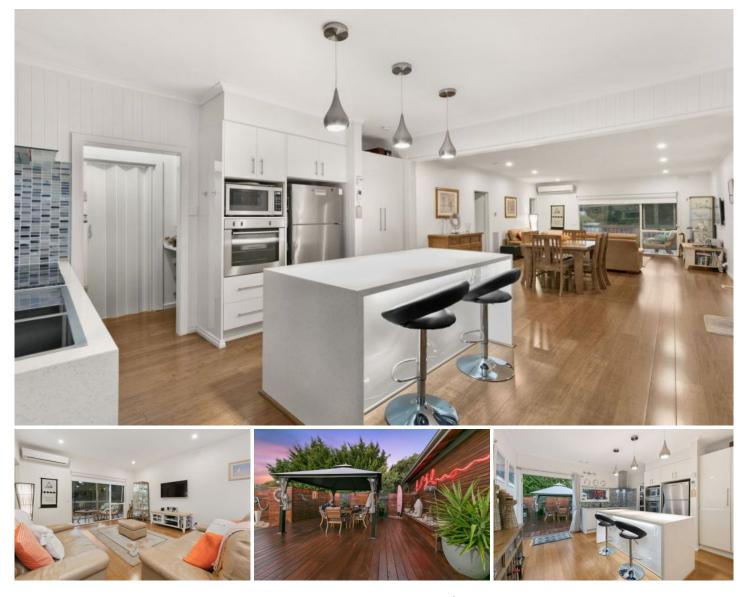

## 29 Inala Street RYE VIC

Perfectly placed between the surf and the bay for an endless selection of coastal conditions to explore, chic contemporary updates and a laidback seaside ambience make this two-bedroom beach retreat ideal for fuss-free weekend getaways or relaxed permanent living. Beautifully modernised and skirted by a wraparound deck overlooking the treetops of the neighbouring reserve, the residence features a vibrant open living area with bamboo timber flooring accented by a striking modern kitchen with stone island, stainless-steel appliances and walk-in pantry. Through French doors, a large barbecue deck with pergola, tranquil Buddha fountain, Balinese mirrors and a funky outdoor shower fashioned from a surfboard provide an exotic setting to enjoy some post-beach cocktails as the salmon sizzles on the grill. A brand-new ensuite and second bathroom have the two bedrooms very well covered, while scope is also there to affordably add a third