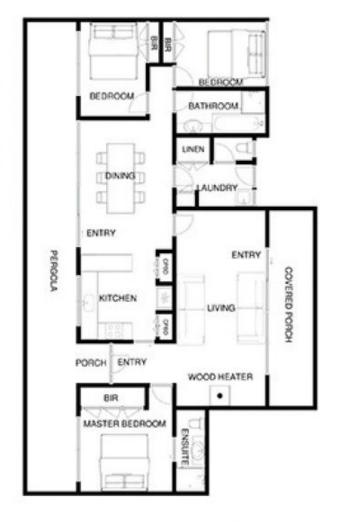

## 1 Cosgrove Street RYE VIC

Every so often a property comes along that embodies that elusive sense of home. Without doubt, this special residence is inviting - the interiors are light-filled, the bedrooms double as sanctuaries and the gardens summon relaxation.

## Featuring:

Raked ceilings and neutral tones paired with full-height windows

Enchanting garden outlooks from virtually every room

Separately zoned master at the front of the home, complete with its own en suite

The cosiness of the lounge is further accentuated by the feature brick wall and crackling wood burner

Coupled with the soaring roofline, this space is both dramatic and welcoming

3 📭 2 🖺 2 🖨

Land Size: 1059 sqm