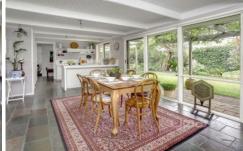

## Featuring:

Raked ceilings and neutral tones paired with full-height windows

Enchanting garden outlooks from virtually every room

Separately zoned master at the front of the home, complete with its own en suite