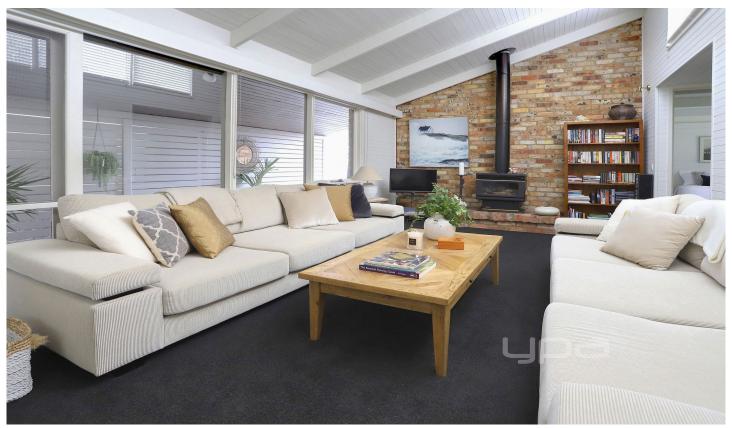

The cosiness of the lounge is further accentuated by the feature brick wall and crackling wood burner

Coupled with the soaring roofline, this space is both dramatic and welcoming

3 📭 2 🖺 2 🖨

Land Size: 1059 sqm