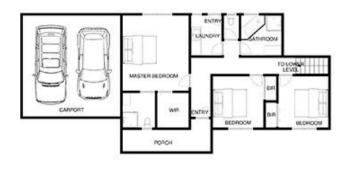

Designed to maximise the outlooks on this private Peninsula allotment

Spreading out over two levels with all the bedrooms on the one floor

The master bedroom is expansive and is serviced by a generous walk-in robe and en suite

## **4 YARRAYNE ST RYE**

This image is an artistic representation. It is the responsibility of all interested parties to verify all data depicted and omitted.

NTOHIN TOMAN LEVEL UVNG ENTRY

MAIN LEVEL

LOWER LEVEL

This image is an artistic representation. It is the responsibility of all interested parties to verify all data depicted and omitted.