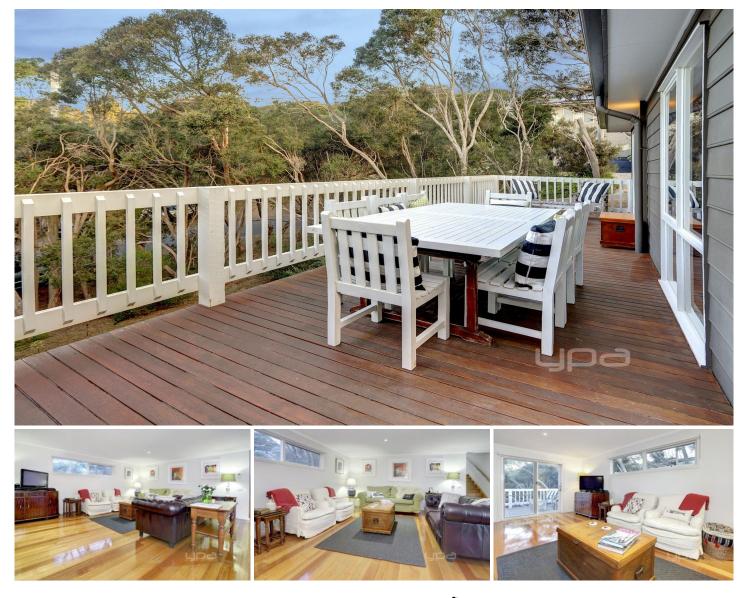

## 4 Yarrayne Street RYE VIC

Constructed by a renowned Peninsula builder, this stunning home is nestled amongst the native Moonahs to provide an authentic beach house feel. Boasting a lovely elevation, enjoy the wrap-around deck and coastal inspired interiors to your hearts content. Featuring:

Designed to maximise the outlooks on this private Peninsula allotment

Spreading out over two levels with all the bedrooms on the one floor

The master bedroom is expansive and is serviced by a generous walk-in robe and en suite

The bath takes centre stage in the main bathroom

Anchored by polished floorboards against a crisp colour palette, just move in and your seaside life is complete