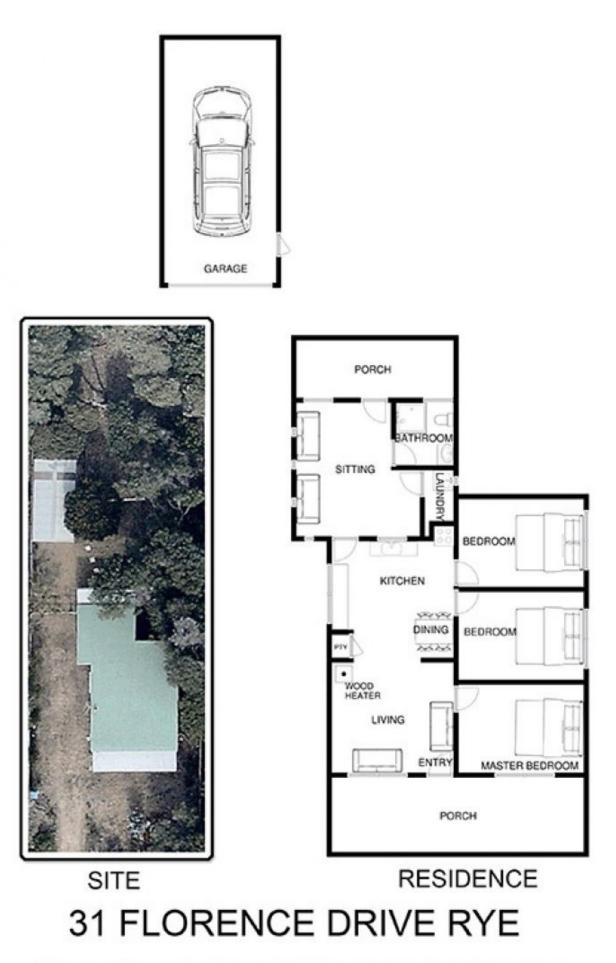

## **31 Florence Drive RYE VIC**

EXTREMELY RARE OPPORTUNITY TO SECURE 720 sqm of PRIME, RARE LAND! Bordering Blairgowrie

Renovate the existing house and keep as the perfect seaside getaway OR BUILD THE DREAM (STCA)

## **31 FLORENCE DRIVE RYE**

This image is an artistic representation. It is the responsibility of all interested parties to verify all data depicted and omitted.

This image is an artistic representation. It is the responsibility of all interested parties to verify all data depicted and omitted.