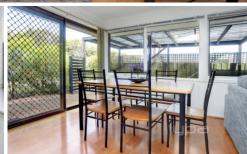

Set against a neutral colour palette with a distinct feeling of airiness and natural light

Seamless access to the undercover alfresco area

3 📭 1 🖺 1 🗬

View: https://www.ypa.com.au/7393052