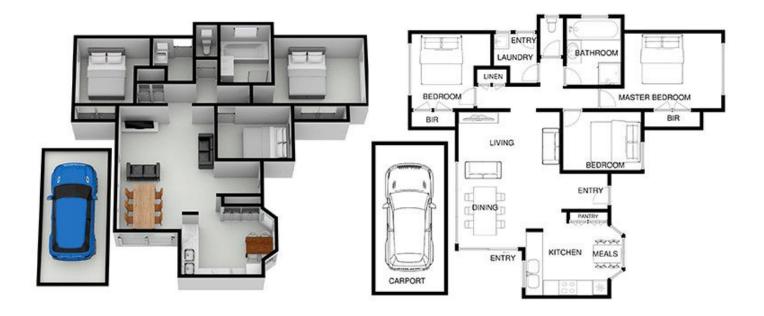

## 16 Swans Way CAPEL SOUND VIC

This immaculate home offers light-filled living on a very private allotment. Located in the heart of the Peninsula, the sandy beaches of Port Phillip Bay are only an 800m\* stroll away making this ideal for living, investing or holidaying.

## Featuring:

Just a few streets to the waters edge as well as the iconic Bay Trail

Modern kitchen complete with S/S appliances, feature splashback tiling and plentiful cupboard space

Anchored by fresh carpets in the bedrooms and easy care flooring throughout the living zones

Set against a neutral colour palette with a distinct feeling of airiness and natural light

Seamless access to the undercover alfresco area

3 📭 1 🖺 1 🗬

View: https://www.ypa.com.au/7393052