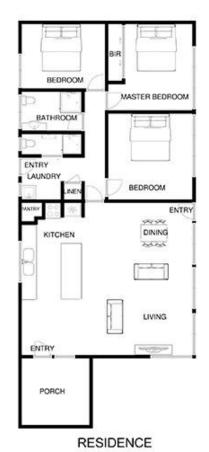

Three generously proportioned bedrooms

Hardwood flooring offset by neutral tones to create a coastal ambience

Landscaped grounds flank the home and offer spaces to relax and entertain

Large windows provide an abundance of natural light which flows through the home

Private, paved alfresco area- perfect for alfresco dining Gated access through to the garden with plenty of parking

3 🔼 2 🖳

View: https://www.ypa.com.au/7393056

Jade Springer 0437 410 791

## 64 KENNINGTON RD ROSEBUD

This image is an artistic representation, it is the responsibility of all interested parties to verify all data depicted and omitted.