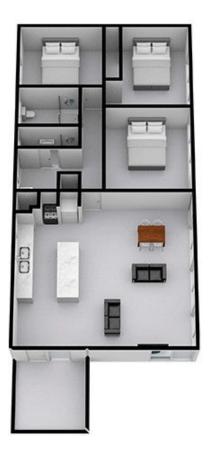

Three generously proportioned bedrooms

Hardwood flooring offset by neutral tones to create a coastal ambience

Landscaped grounds flank the home and offer spaces to relax and entertain

Large windows provide an abundance of natural light which flows through the home

Private, paved alfresco area- perfect for alfresco dining Gated access through to the garden with plenty of parking

3 🔼 2 🖳

View: https://www.ypa.com.au/7393056

Jade Springer 0437 410 791

## 64 KENNINGTON RD ROSEBUD

This image is an artistic representation, It is the responsibility of all interested parties to verify all data depicted and omitted.

SITE