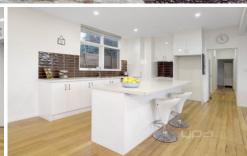

Three generously proportioned bedrooms

Hardwood flooring offset by neutral tones to create a coastal ambience

Landscaped grounds flank the home and offer spaces to relax and entertain

Large windows provide an abundance of natural light which flows through the home