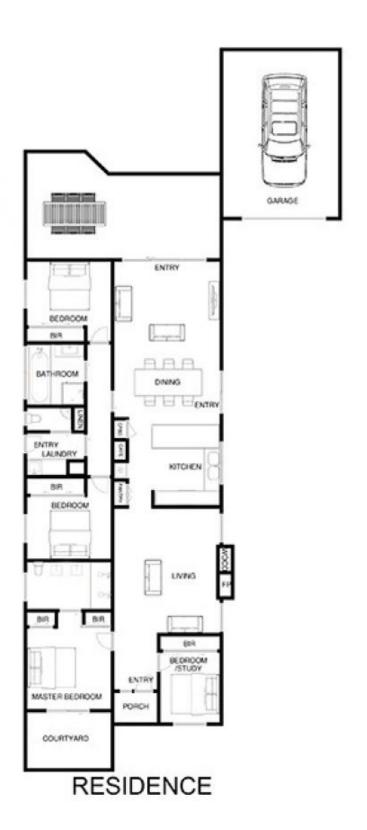

## 83 Leon Avenue ROSEBUD VIC

Showcasing a stunning renovation from top to toe, this spacious home is perfect for families. With inspiring living zones, sumptuous bathrooms and a garden that invites relaxation and play, this is the complete family package.

## Featuring:

Four bedrooms, all of which are robed

Nestled on large allotment of 811sqm\*, this single-level property makes for easy modern living

Bundles of light stream into the living zoned which has a sliding door to the outdoors

A statement fireplace anchors the living zone, complete with a custom-built cavity for your wood

Decadent family bathroom and en suite, complete with dual vanities and an expansive double shower)

The rear deck spills onto the lush lawns to provide a haven

4 2 1 2

Land Size: 811 sqm

View: https://www.ypa.com.au/7393058

Jade Springer 0437 410 791

## 83 LEON AVE AVE ROSEBUD

This image is an artistic representation. It is the responsibility of all interested parties to verify all data depicted and omitted.

SITE