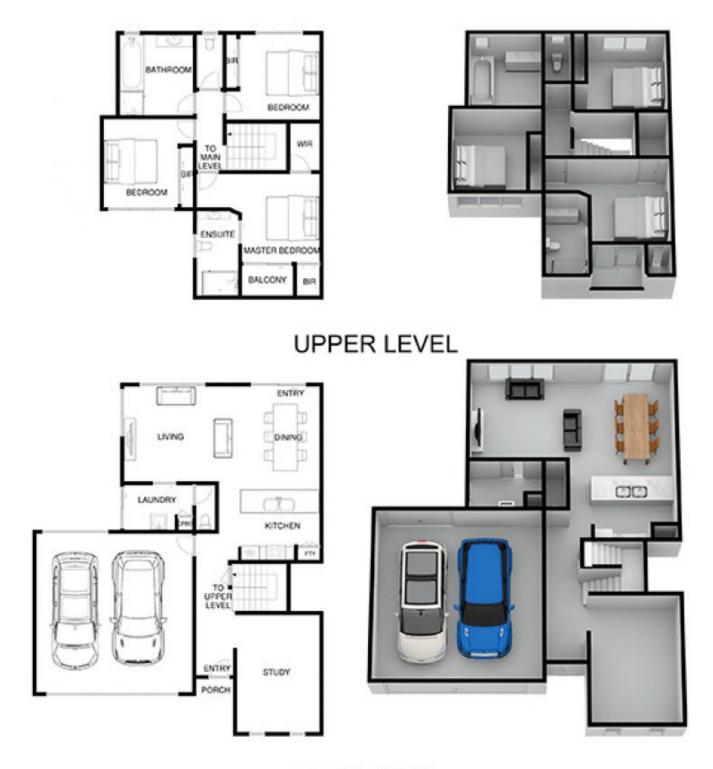

### View : https://www.ypa.com.au/7393064

MAIN LEVEL

# 5/105 GOLF LINKS RD BERWICK

This image is an artistic representation. It is the responsibility of all interested parties to verify all data depicted and omitted.