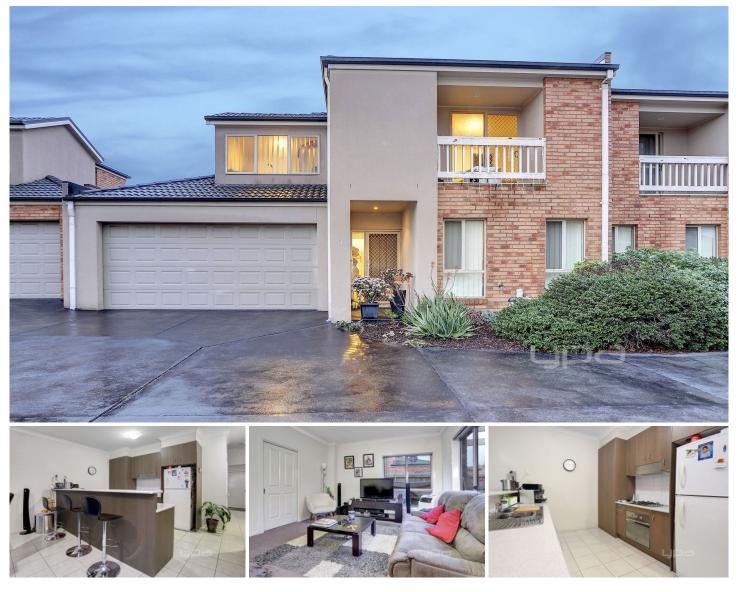

## 5/101-105 Golf Links Road BERWICK VIC

Nestled in a private block of well-kept townhouses, this residence embodies a feeling of space on each of its two levels. With a lovely alfresco area top the rear and options for two living zones or a fourth bedroom, this scores a 10/ 10 for flexibility.

#### Featuring:

Immaculate and meticulously maintained new

Offering two levels of living with quality appointments throughout

Double lock-up garage with internal access and the bonus of roller door access to the rear

Three bedrooms, all of which are robed and located in the upper level

A very large, separate study at the front of the home

This space could easily be utilised as a fourth bedroom or