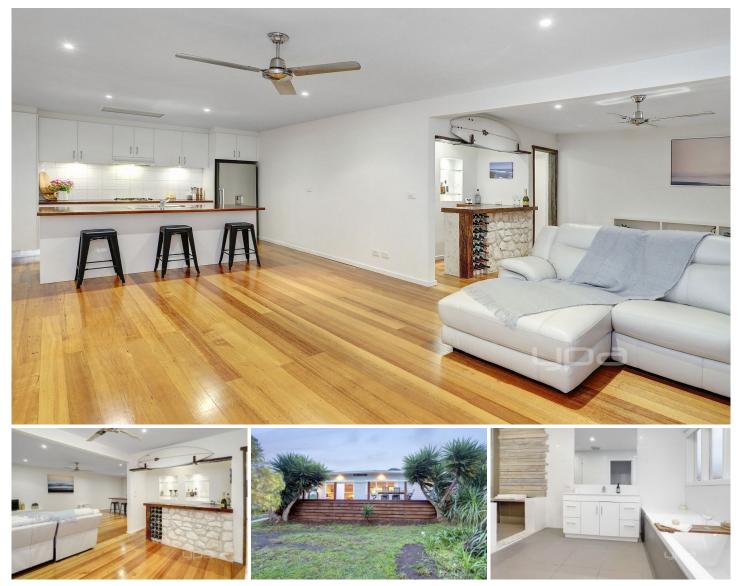

## **18 Anelida Street RYE VIC**

Nestled in a quiet pocket just a stones throw from the border of Blairgowrie this welcoming home is perfect for now and has options for the future.

## Featuring:

Two bedrooms and two bathrooms coupled with light and bright living areas and a separate bungalow/ extra living zone

Expansive sun-drenched deck with treed vistasa haven for entertaining

Privately set on a sizeable allotment of 698sqm\* with plenty of room to extend should the need arise (STCA)

Featuring a designer bathroom with walk-in shower plus polished hardwood flooring and coastal hues

So close to Tyrone foreshore, as well as No. 16 and St Andrews Beach and many lifestyle attractions

Land Size : 698 sqm View : https://www.ypa.com.au/7393067