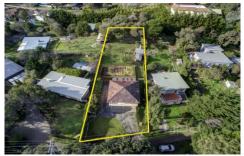

Set on a sprawling 1063sqm\* of prime coastal land

## 3 🔼 2 🖳

Land Size: 1063 sqm

View: https://www.ypa.com.au/7393070