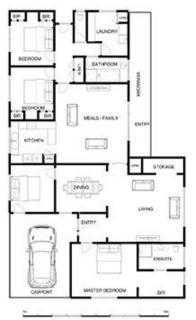

## Featuring:

Set on a sizeable allotment with a concrete driveway leading to the single carport and double lock-up garage to the rear

Dedicated outdoor entertaining area flowing out from kitchen and family room

Spacious interiors with two distinct living areas and four bedrooms

En suite to the main bedroom which is separately zoned at the front of the home

Sprawling across 1006sqm\* with the option to develop as

## 131 EASTBOURNE RD ROSEBUD

This image is an artistic representation. It is the responsibility of all interested parties to verify all data depicted and omitted.

This image is an artistic representation. It is the responsibility of all interested parties to verify all data depicted and omitted.