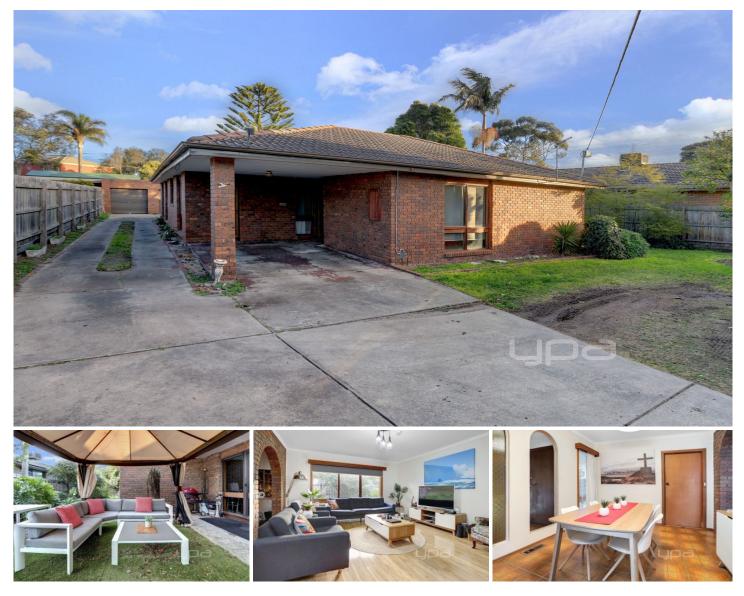

## 131 Eastbourne Road ROSEBUD VIC

Located in the heart of Rosebud, this brick-veneer home is ideal as is, whilst also offering scope to renovate or further develop this large site (STCA).

## Featuring:

Set on a sizeable allotment with a concrete driveway leading to the single carport and double lock-up garage to the rear

Dedicated outdoor entertaining area flowing out from kitchen and family room

Spacious interiors with two distinct living areas and four bedrooms

En suite to the main bedroom which is separately zoned at the front of the home

Sprawling across 1006sqm\* with the option to develop as