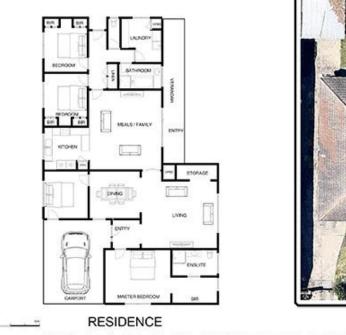

## 131 Eastbourne Road ROSEBUD VIC

Located in the heart of Rosebud, this brick-veneer home is ideal as is, whilst also offering scope to renovate or further develop this large site (STCA).

## Featuring:

Set on a sizeable allotment with a concrete driveway leading to the single carport and double lock-up garage to the rear

Dedicated outdoor entertaining area flowing out from kitchen and family room

Spacious interiors with two distinct living areas and four bedrooms

En suite to the main bedroom which is separately zoned at the front of the home

Sprawling across 1006sqm\* with the option to develop as

## 131 EASTBOURNE RD ROSEBUD

This image is an artistic representation. It is the responsibility of all interested parties to verify all data depicted and omitted.

This image is an artistic representation. It is the responsibility of all interested parties to verify all data depicted and omitted.