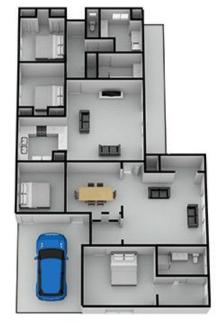

## 131 Eastbourne Road ROSEBUD VIC

Located in the heart of Rosebud, this brick-veneer home is ideal as is, whilst also offering scope to renovate or further develop this large site (STCA).

## Featuring:

Set on a sizeable allotment with a concrete driveway leading to the single carport and double lock-up garage to the rear

Dedicated outdoor entertaining area flowing out from kitchen and family room

Spacious interiors with two distinct living areas and four bedrooms

En suite to the main bedroom which is separately zoned at the front of the home

Sprawling across 1006sqm\* with the option to develop as

## 131 EASTBOURNE RD ROSEBUD

This image is an artistic representation. It is the responsibility of all interested parties to verify all data depicted and omitted.

This image is an artistic representation. It is the responsibility of all interested parties to verify all data depicted and omitted.