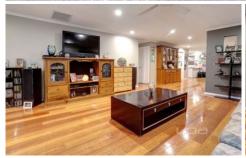

## Featuring:

Light-filled interiors set against neutral tones and polished hardwood flooring

Two distinct living areas coupled with four bedrooms

Expansive undercover area with pitched roofline that spills out from the living area