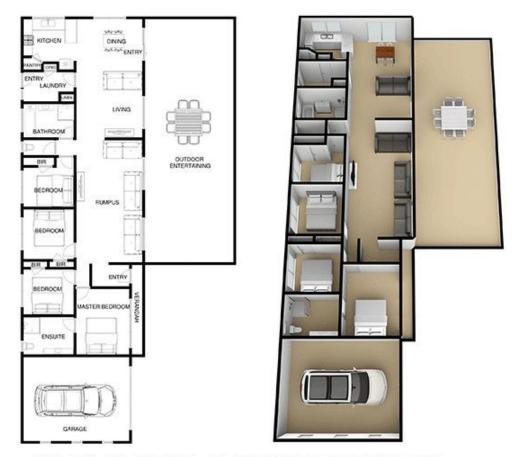

## 86 Earlsfield Drive BERWICK VIC

Set in the sought-after Kingsmere Estate, this immaculate home is within minutes to it all.

## Featuring:

Light-filled interiors set against neutral tones and polished hardwood flooring

Two distinct living areas coupled with four bedrooms

Expansive undercover area with pitched roofline that spills out from the living area

Established grounds with a storage shed to the rear plus extensive exposed aggregate paving skirting the home

Close to a selection of schools including Beaconhills, Haileybury, Kambrya and Noosal, as well as the Hospital and cafes.

Nestled in an Old Berwick pocket which is a favourite with owner occupiers and investors alike

4 2 2 2

Land Size: 709 sqm

View: https://www.ypa.com.au/7393075