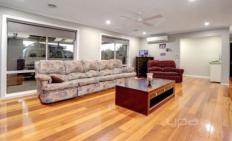

## Featuring:

Light-filled interiors set against neutral tones and polished hardwood flooring

Two distinct living areas coupled with four bedrooms

Expansive undercover area with pitched roofline that spills out from the living area