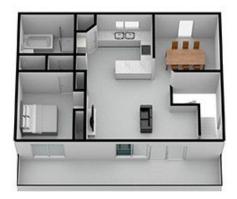

## Featuring:

Perched on a generous allotment of over 1100 sqm\*

Solidly built with a broad viewing balcony to take in the expansive view

Two-storey construction with the bedrooms, living areas and bathrooms on each level allowing for flexible family living

Perfect as is, yet with scope to realise further potential

3 📭 2 📮 1 🖨

Land Size: 1117 sqm

View: https://www.ypa.com.au/7393076

## 59 GRANDVIEW AVE RYE

This image is an artistic representation. It is the responsibility of all interested parties to verify all data depicted and omitted.