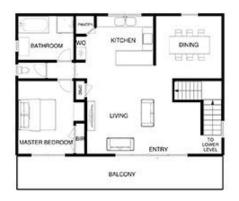

## Featuring:

Perched on a generous allotment of over 1100 sqm\*

Solidly built with a broad viewing balcony to take in the expansive view

Two-storey construction with the bedrooms, living areas and bathrooms on each level allowing for flexible family living

Perfect as is, yet with scope to realise further potential

3 📭 2 📮 1 🖨

Land Size: 1117 sqm

View: https://www.ypa.com.au/7393076

## 59 GRANDVIEW AVE RYE

This image is an artistic representation. It is the responsibility of all interested parties to verify all data depicted and omitted.