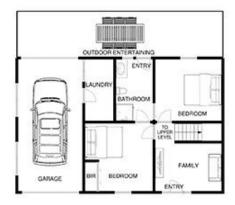

## Featuring:

Perched on a generous allotment of over 1100 sqm\*

Solidly built with a broad viewing balcony to take in the expansive view

Two-storey construction with the bedrooms, living areas and bathrooms on each level allowing for flexible family living

Perfect as is, yet with scope to realise further potential

3 📭 2 📮 1 🖨

Land Size: 1117 sqm

View: https://www.ypa.com.au/7393076

## 59 GRANDVIEW AVE RYE

This image is an artistic representation. It is the responsibility of all interested parties to verify all data depicted and omitted.