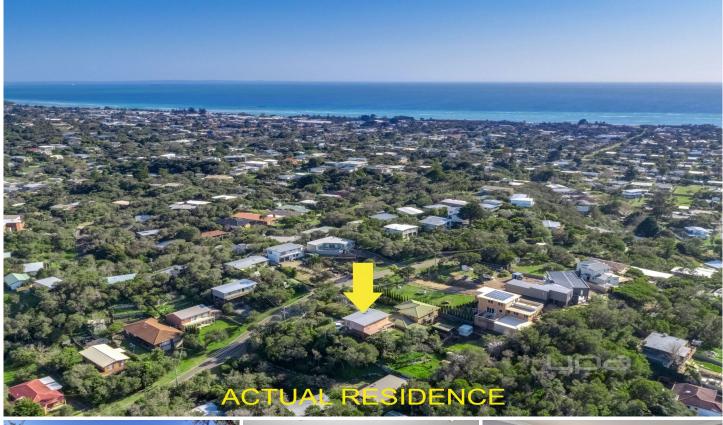

## 59 Grandview Avenue RYE VIC

Sitting high up on this rising allotment, this property affords tranquil treetop vistas that stretch all the way to Arthurs Seat.

## 59 GRANDVIEW AVE RYE

This image is an artistic representation. It is the responsibility of all interested parties to verify all data depicted and omitted.