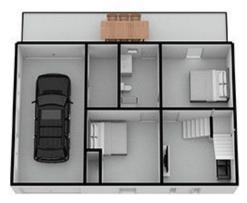

## Featuring:

Perched on a generous allotment of over 1100 sqm\*

Solidly built with a broad viewing balcony to take in the expansive view

Two-storey construction with the bedrooms, living areas and bathrooms on each level allowing for flexible family living

Perfect as is, yet with scope to realise further potential

3 📭 2 📮 1 🖨

Land Size: 1117 sqm

View: https://www.ypa.com.au/7393076

## 59 GRANDVIEW AVE RYE

This image is an artistic representation. It is the responsibility of all interested parties to verify all data depicted and omitted.