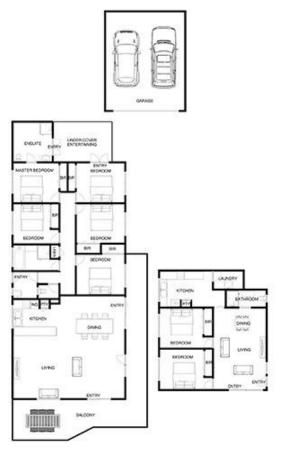

## Featuring:

Masses of space for the largest of families/ dual families or lucrative letting options with seven robed bedrooms

A separate self-contained area on the lower level, complete with two bedrooms and a bathroom plus its own kitchen and living area

Stroll with ease to the tranquil waters of Tyrone foreshore

7 🛤 3 🚔 2 🚘

Land Size : 674 sqm View : https://www.ypa.com.au/7393078

Jade Springer 0437 410 791

9 ROSLYN AVE RYE

This image is an artistic representation. It is the responsibility of all interested parties to verify all data depicted and omitted.