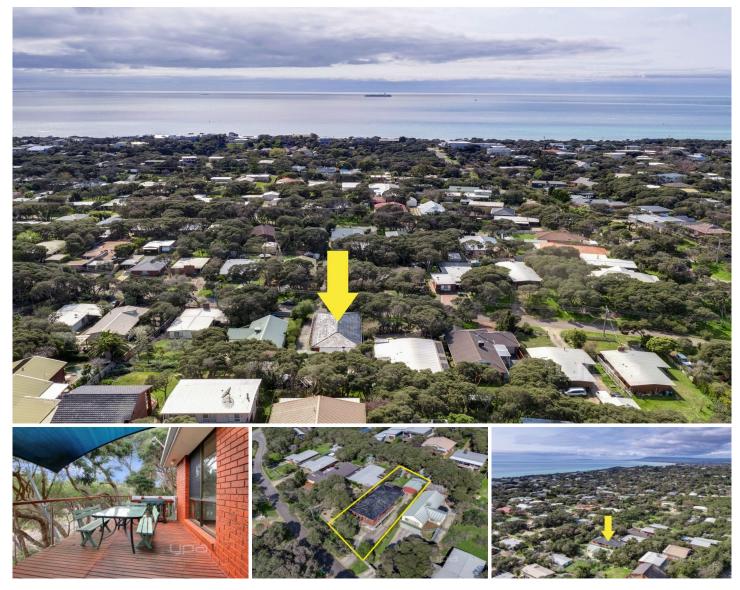

## 9 Roslyn Avenue RYE VIC

Nestled in the rustic heart of the sought-after Tyrone pocket, this HUGE home is just four streets from the waters edge and represents an abundance of opportunities.

The broad wrap-around deck is just perfect for entertaining whilst the children and pets will delight in the private gardens

Currently leased with an excellent return of \$650 per week\* with the possibility of vacant possession

Stroll with ease to the tranquil waters of Tyrone foreshore

7 🛤 3 🚔 2 🚘

Land Size : 674 sqm View : https://www.ypa.com.au/7393078

Jade Springer 0437 410 791

9 ROSLYN AVE RYE

This image is an artistic representation. It is the responsibility of all interested parties to verify all data depicted and omitted.