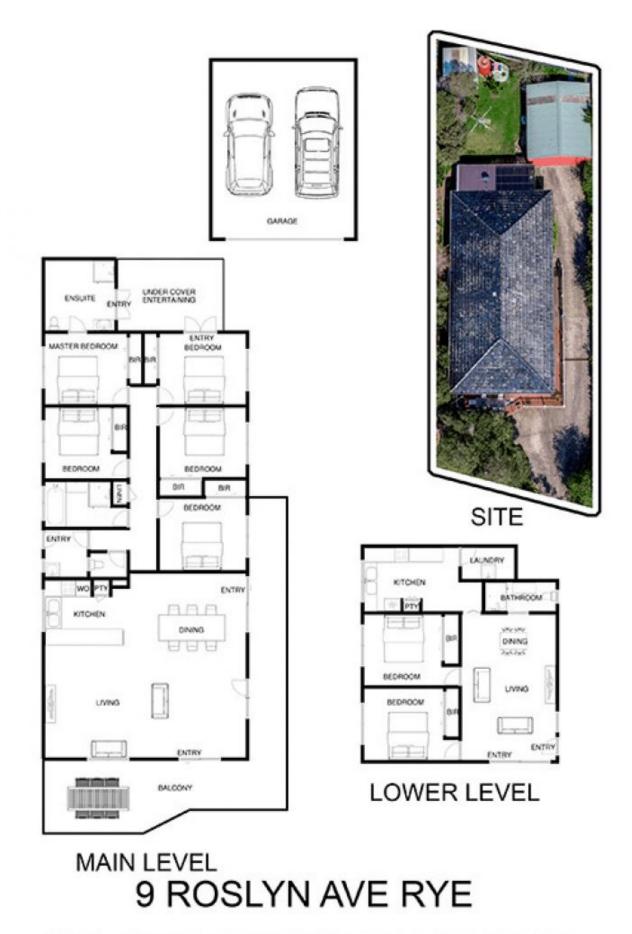

## Featuring:

Masses of space for the largest of families/ dual families or lucrative letting options with seven robed bedrooms

A separate self-contained area on the lower level, complete with two bedrooms and a bathroom plus its own kitchen and living area

Stroll with ease to the tranquil waters of Tyrone foreshore

7 🛤 3 🚔 2 🚘

Land Size : 674 sqm View : https://www.ypa.com.au/7393078

Jade Springer 0437 410 791

9 ROSLYN AVE RYE

This image is an artistic representation. It is the responsibility of all interested parties to verify all data depicted and omitted.

This image is an artistic representation. It is the responsibility of all interested parties to verify all data depicted and omitted.