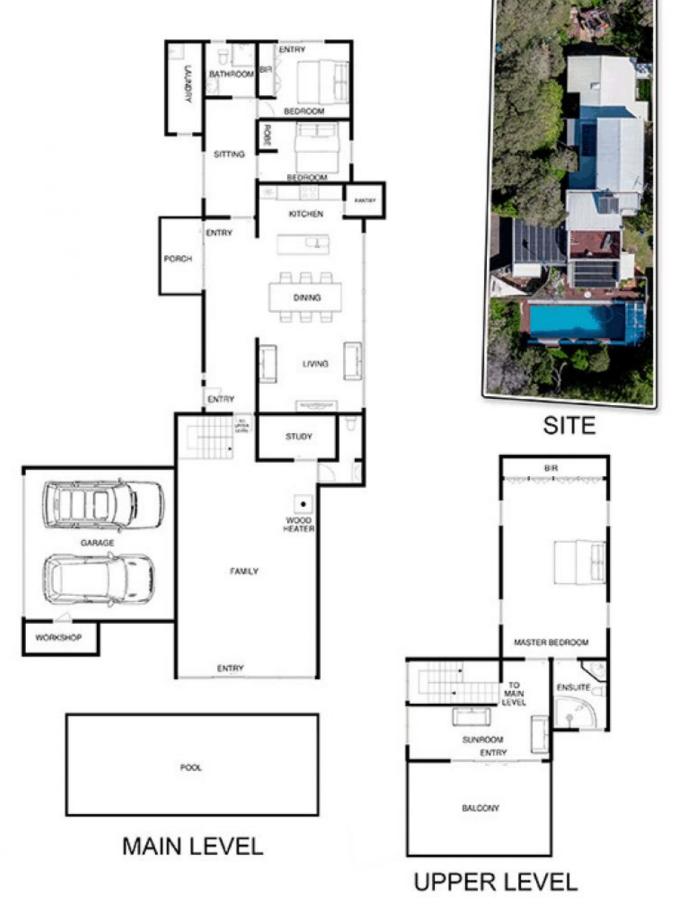

## 2551 Point Nepean Road RYE VIC

Occupying a coveted position opposite Tyrone foreshore, this commanding split level home is one to treasure for decades to come.

## Featuring:

Just a moments stroll to the crystal clear waters of Tyrone the best kept foreshore on the Peninsula

Classic beach house to forever delight loved ones and guests with three bedrooms, a study and four light-filled living zones

Upstairs master suite linking seamlessly with its own parents retreat and private balcony overlooking the pool

Resort-like 12 x 4m\* swimming pool (complete with gas

3 2 2 2

View: https://www.ypa.com.au/7393082

## 2551 POINT NEPEAN RD RYE

This image is an artistic representation. It is the responsibility of all interested parties to verify all data depicted and omitted.