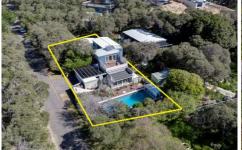

## 2551 Point Nepean Road RYE VIC

Occupying a coveted position opposite Tyrone foreshore, this commanding split level home is one to treasure for decades to come.

## Featuring:

Just a moments stroll to the crystal clear waters of Tyrone the best kept foreshore on the Peninsula

Classic beach house to forever delight loved ones and guests with three bedrooms, a study and four light-filled living zones

Upstairs master suite linking seamlessly with its own parents retreat and private balcony overlooking the pool

Resort-like 12 x 4m\* swimming pool (complete with gas

3 2 2 2

View: https://www.ypa.com.au/7393082