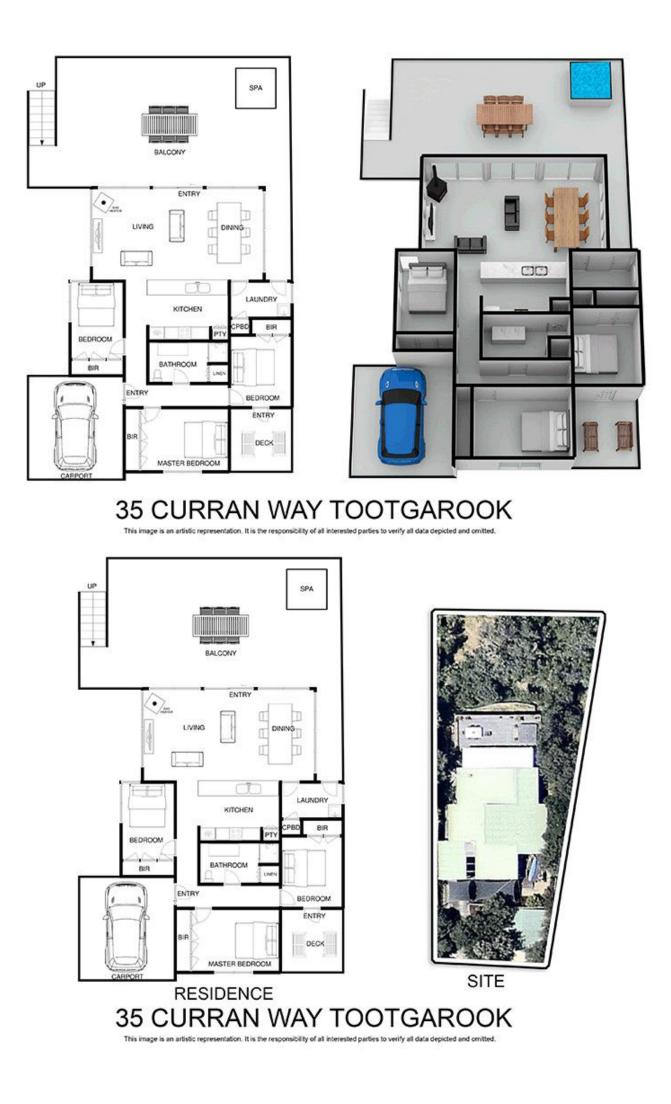

## Featuring:

Stunning outlooks where a wall of glass opens up onto the expansive balcony

Vistas that sweep from Tootgarook to Arthurs Seat, Main Ridge and Cape Schanck

Three robed bedrooms complemented by an open-plan kitchen, meals and living area which flows out to the balcony

## 3 🛤 1 🚔 3 🚘

Land Size : 589 sqm

View : https://www.ypa.com.au/7393083