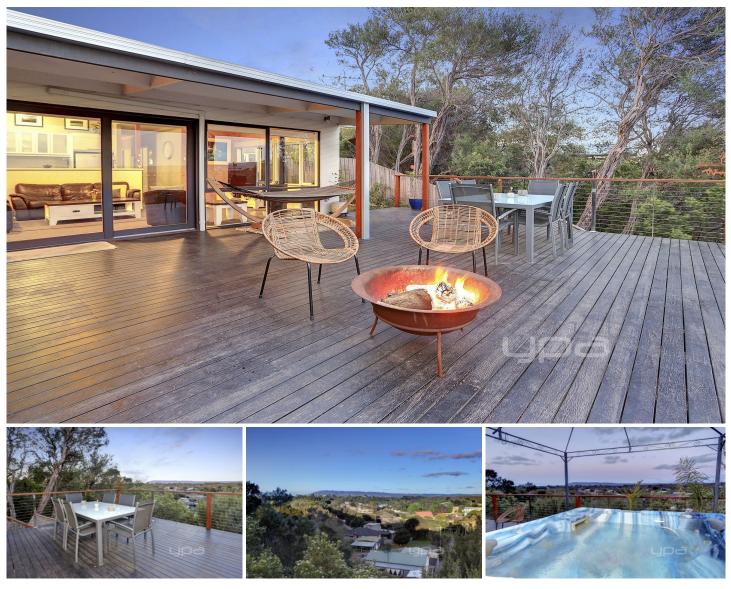

## **35 Curran Way TOOTGAROOK VIC**

Showcasing far-reaching views that extend over the treetops all the way to Cape Schanck, this property beckons all those that love relaxing and entertaining.

## Featuring:

Stunning outlooks where a wall of glass opens up onto the expansive balcony

Vistas that sweep from Tootgarook to Arthurs Seat, Main Ridge and Cape Schanck

Three robed bedrooms complemented by an open-plan kitchen, meals and living area which flows out to the balcony

Further highlights include a cosy gas log fire, six-seater spa and a coastal-inspired kitchen

Private and serene coastal environment backing on to Mathis Avenue Reserve and in a whisper quiet street