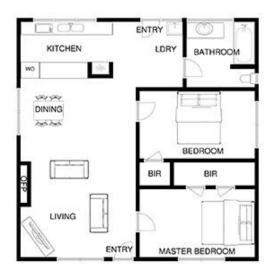

## 1 Yarrayne Street RYE VIC

- Perfect two bedroom home nestled in amongst the trees
  Generous corner block allotment 596sqm\* with plenty of

let your imagination run wild

- Offering open plan kitchen, living and dining with an open wood

fireplace

- Set in a sought after location in between the front and the

beaches and minutes to the Rye township

## 1 YARRAYNE ST RYE

This image is an artistic representation. It is the responsibility of all interested parties to verify all data depicted and omitted.

RESIDENCE

SITE

## 1 YARRAYNE ST RYE

This image is an artistic representation. It is the responsibility of all interested parties to verify all data depicted and omitted.