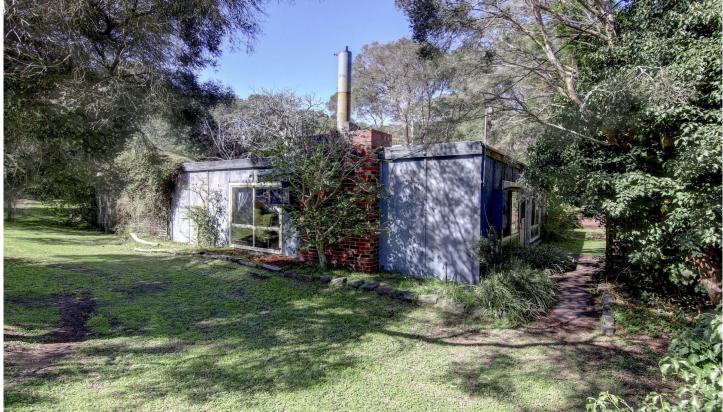

## 1 Yarrayne Street RYE VIC

- Perfect two bedroom home nestled in amongst the trees
  Generous corner block allotment 596sqm\* with plenty of

let your imagination run wild

- Offering open plan kitchen, living and dining with an open wood

fireplace

- Set in a sought after location in between the front and the

beaches and minutes to the Rye township

## 2 🕮 1 🚍 1 🚍

Land Size: 596 sqm

View : https://www.ypa.com.au/7393084