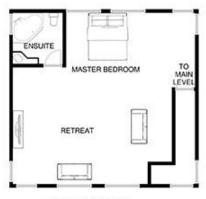

Further extras include and en suite to the master bedroom, hydronic heating and two separate living zones

4 2 2 2

Land Size: 1220 sqm

View: https://www.ypa.com.au/7393086

UPPER LEVEL

SITE

## 18 PANORAMIC DVE TOOTGAROOK

This image is an artistic representation. It is the responsibility of all interested parties to verify all data depicted and omitted.

**UPPER LEVEL** 

MAIN LEVEL

UPPER LEVEL