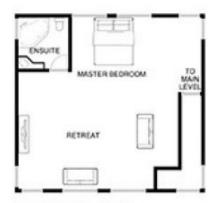

Further extras include and en suite to the master bedroom, hydronic heating and two separate living zones

4 2 2 2

Land Size: 1220 sqm

View: https://www.ypa.com.au/7393086

UPPER LEVEL

SITE

## 18 PANORAMIC DVE TOOTGAROOK

This image is an artistic representation. It is the responsibility of all interested parties to verify all data depicted and omitted.