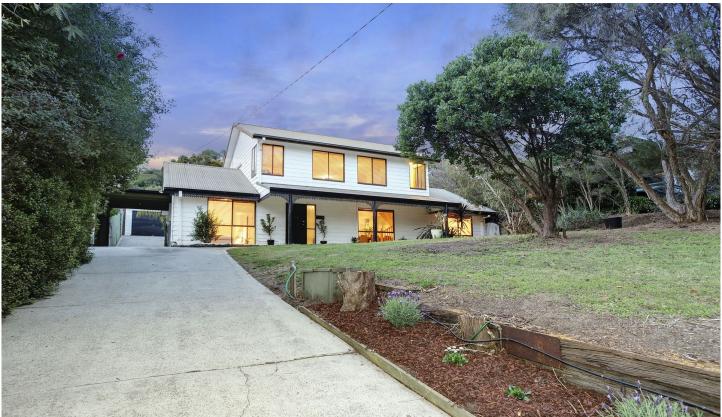

## 18 Panorama Drive TOOTGAROOK VIC

Inviting and spacious, this four-bedroom property embodies an undeniable character and charm with the potential to further enhance.

## Featuring:

Sitting on a large, private allotment of 1220sqm\* - between the bay and back beaches

Two-storey design with tranquil garden outlooks and a broad front verandah

Fresh and crisp colour palette and new flooring add to the coastal feel of this expansive home

Further extras include and en suite to the master bedroom, hydronic heating and two separate living zones

4 2 2 2

Land Size: 1220 sqm

View: https://www.ypa.com.au/7393086

UPPER LEVEL

SITE