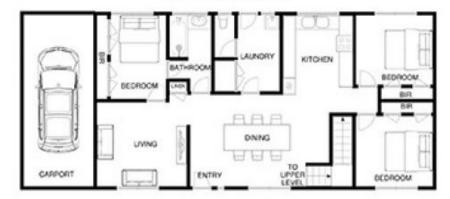

Further extras include and en suite to the master bedroom, hydronic heating and two separate living zones

4 2 2 2

Land Size: 1220 sqm

View: https://www.ypa.com.au/7393086

UPPER LEVEL

SITE

## 18 PANORAMIC DVE TOOTGAROOK

This image is an artistic representation. It is the responsibility of all interested parties to verify all data depicted and omitted.

**UPPER LEVEL** 

MAIN LEVEL

UPPER LEVEL