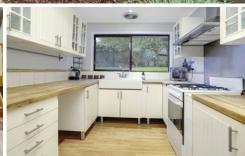

## Featuring:

Sitting on a large, private allotment of 1220sqm\* - between the bay and back beaches

Two-storey design with tranquil garden outlooks and a broad front verandah

Fresh and crisp colour palette and new flooring add to the coastal feel of this expansive home

Further extras include and en suite to the master bedroom, hydronic heating and two separate living zones

4 2 2 2

Land Size: 1220 sqm

View: https://www.ypa.com.au/7393086

UPPER LEVEL

SITE