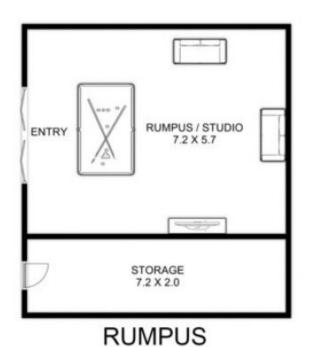

3 2 2

Land Size: 859 sqm

View: https://www.ypa.com.au/7393087

Jade Springer 0437 410 791

SITE

MAIN LEVEL