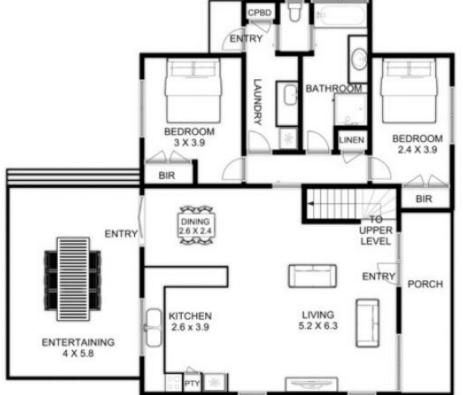

3 2 2

Land Size: 859 sqm

View: https://www.ypa.com.au/7393087

Jade Springer 0437 410 791

SITE

MAIN LEVEL