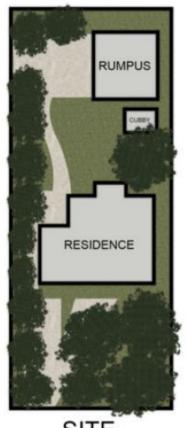

Located in one of the most sought after pockets of Rye, only \*950 metres to the crashing waves of 16 Beach and General Store and a short drive to both Rye town centre, Tyrone Foreshore and Blairgowrie Village, this quintessential coastal home provides space, comfort, convenience and a lifestyle like no other. Recently renovated to a modern standard, the home's interiors are clean, crisp and provide a fantastic canvas to create a space all your own. Soaring vaulted ceilings lined with beautiful stained wood paneling and exposed beams along

3 2 2

Land Size: 859 sqm

View: https://www.ypa.com.au/7393087

Jade Springer 0437 410 791

SITE

MAIN LEVEL