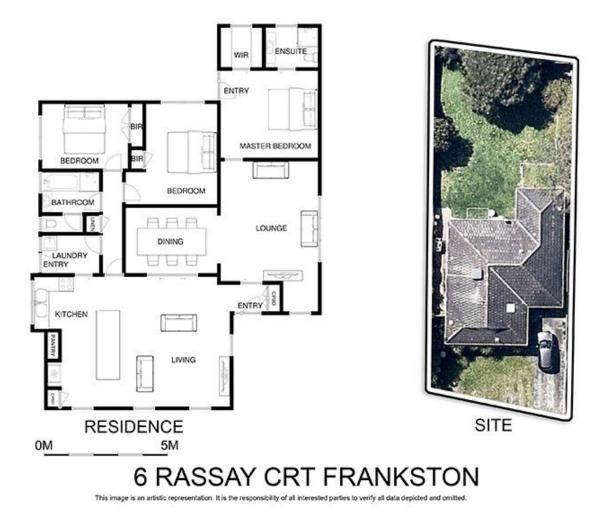

## Featuring:

Quiet court position in the Whistlestop Estate with easy access to conveniences, Peninsula Link, transport and schools

Master bedroom with walk-in robe and en suite plus a further two bedrooms - both of which are robed

Masses of living space with a separate lounge and dining room/ possible fourth bedroom as well as an open-plan family room

Generous island bench forming the centrepiece of the

## 3 🎮 2 🚆

Land Size : 575 sqm View : https://www.ypa.com.au/7393089

Tony Talarico 0420 778 401