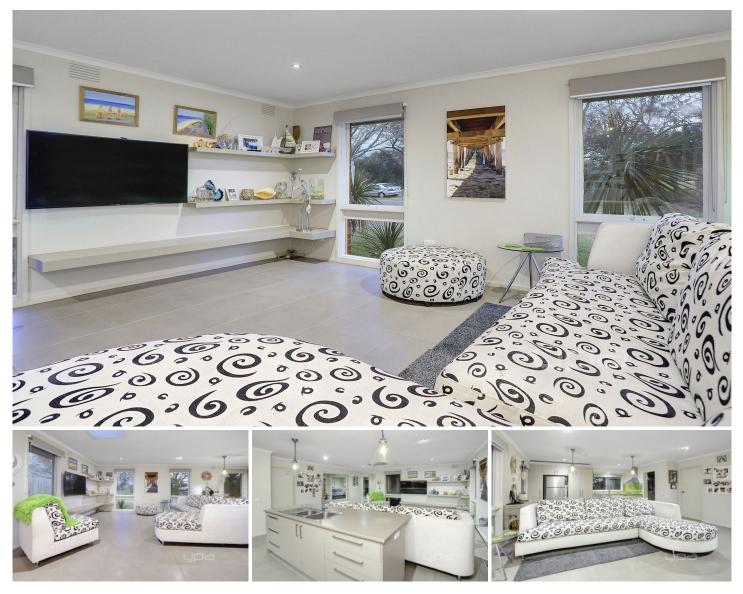

## 6 Rassay Court FRANKSTON VIC

Awash with stylish finishes, this strikingly renovated home is perfectly designed for modern family living.

Masses of living space with a separate lounge and dining room/ possible fourth bedroom as well as an open-plan family room

Generous island bench forming the centrepiece of the