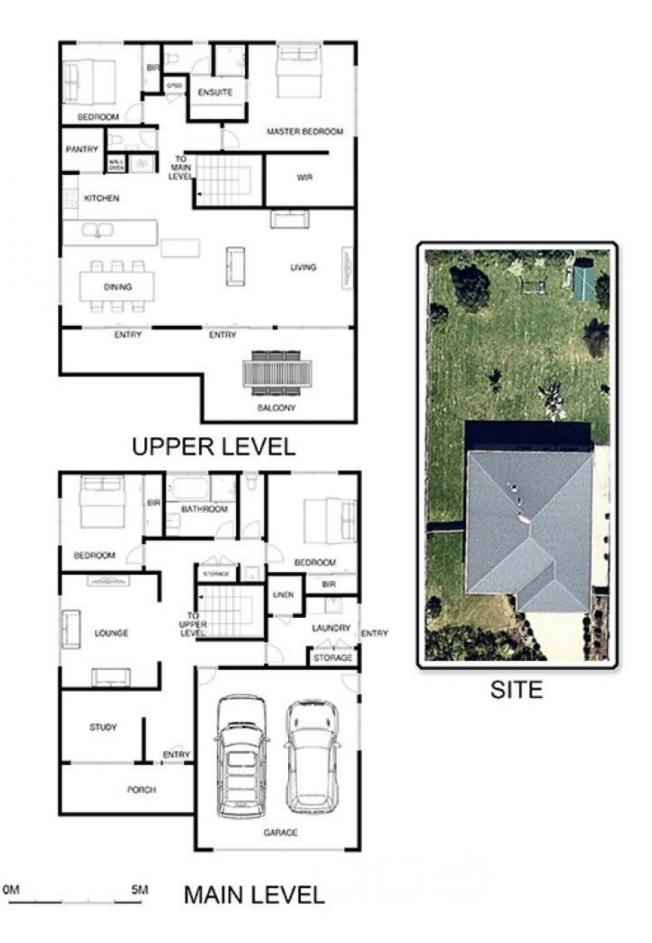

## 23 Greenhill Road ROSEBUD VIC

Peacefully set near the end of quiet cul-de-sac, this contemporary home exemplifies the best of family living.

## Featuring:

Towering two-storey design built to take full advantage of the treetop and water views

Fronted by a balcony that runs the width of the home; allowing you to take in Arthurs Seat and the bay, plus the passing ships towards Portsea and the Bellarine Peninsula

Only a few years young with a modern, monochromatic colour palette

Huge rear garden a haven for those who love entertaining or with children and pets (plus potential for boat storage or

4 🕒 2 📛 2 🖨

Land Size: 790 sqm

## 23 GREENHILL RD ROSEBUD

This image is an artistic representation. It is the responsibility of all interested parties to verify all data depicted and omitted.