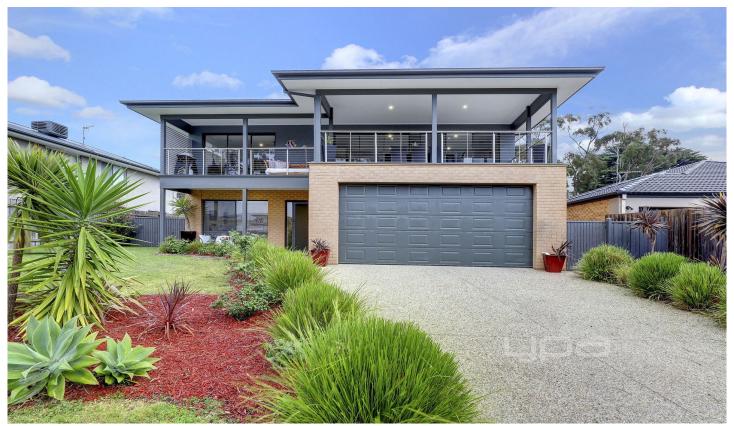

## 23 Greenhill Road ROSEBUD VIC

Peacefully set near the end of quiet cul-de-sac, this contemporary home exemplifies the best of family living.

## Featuring:

Towering two-storey design built to take full advantage of the treetop and water views

Fronted by a balcony that runs the width of the home; allowing you to take in Arthurs Seat and the bay, plus the passing ships towards Portsea and the Bellarine Peninsula

Only a few years young with a modern, monochromatic colour palette

Huge rear garden a haven for those who love entertaining or with children and pets (plus potential for boat storage or

4 🕒 2 📛 2 🖨

Land Size: 790 sqm