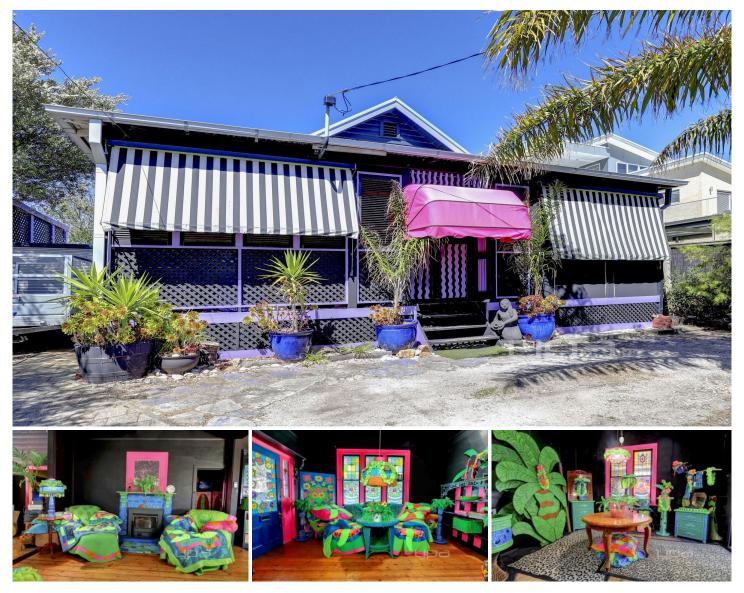

## 17 Seventh Avenue ROSEBUD VIC

Starting its life as a dairy farmhouse, this unique property pitched on the top of the hill boasts charm, character and possibilities. Full of quirkiness, charm & fun, this property is the perfect lock and leave holiday home, investment or dream home site.

## Featuring:

Positioned at the end of a quiet cul-de-sac on an elevated site of 471sqm\*

Evoking a cool retro vibe with high ceilings and timber flooring

14\* foot high ceilings

Only 200m\* to the foreshore with its native parklands, Bay Trail and shimmering seas

Beautiful pool fringed by decking and an undercover