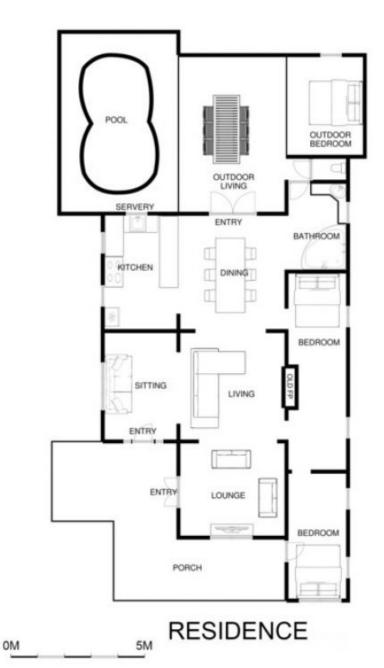

## Featuring:

Positioned at the end of a quiet cul-de-sac on an elevated site of 471sqm\*

Evoking a cool retro vibe with high ceilings and timber flooring

14\* foot high ceilings

Only 200m\* to the foreshore with its native parklands, Bay Trail and shimmering seas

Beautiful pool fringed by decking and an undercover

## 2 🎮 1 🚔

Land Size: 471 sqm View: https://www.ypa.com.au/7393091

Tony Talarico 0420 778 401