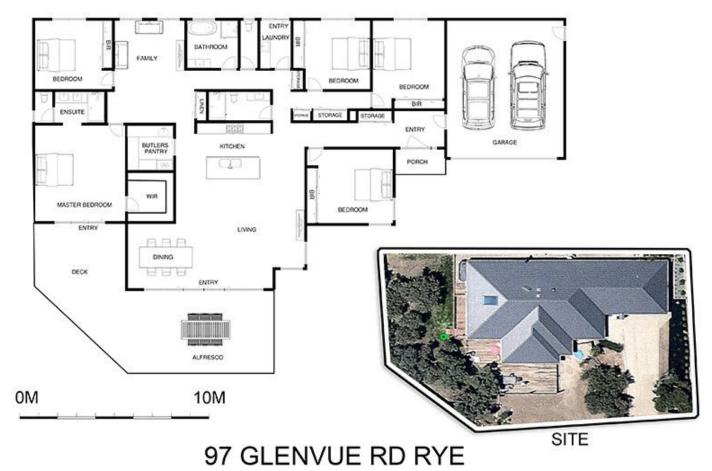

## 97 Glenvue Road RYE VIC

Just turn the key as you effortlessly embark on your new life with clean, crisp lines and designer finishes, life has never been so easy.

## Featuring:

Contemporary design with the ideal, single-level floor plan

Planned with the family in mind with five spacious bedrooms and multiple living zones

Free-flowing interiors draw you out to the vast wrap-around deck

Further enhanced by the gourmet kitchen and walk-in pantry , double garage with internal access and extra powder room

## 5 🕮 3 🖺 2 🖨

Land Size: 915 sqm

View: https://www.ypa.com.au/7393092

This image is an artistic representation. It is the responsibility of all interested parties to verify all data depicted and omitted