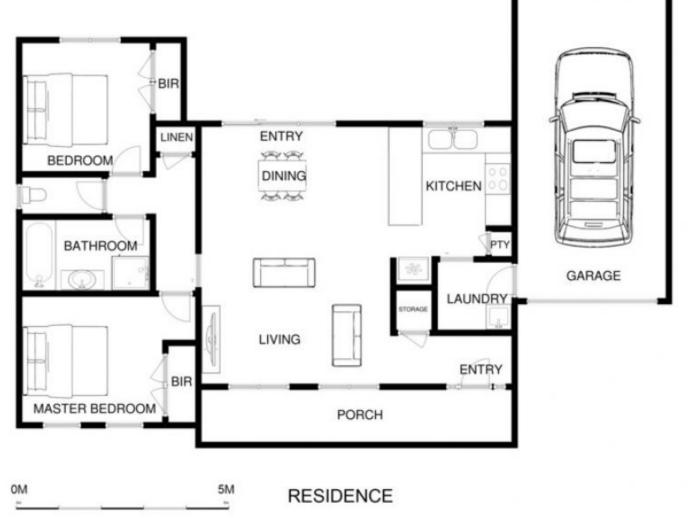

## 3/50 Flamingo Road CAPEL SOUND VIC

Positioned at the rear of three, this light filled unit offers an abundance of opportunities, the perfect lock and leave holiday home, downsizer or investment.

Two spacious bedrooms with central bathroom

Open plan living and dining

Fully equipped modern kitchen

Direct access to the grade through a large laundry

North facing terrace further enhanced by a large rear and side courtyard

CALL CHRIS FAHL TODAY TO INPECT THIS GEM 0404 086 851

## 3/50 FLAMINGO RD CAPEL SOUND

I

This image is an artistic representation. It is the responsibility of all interested parties to verify all data depicted and omitted.