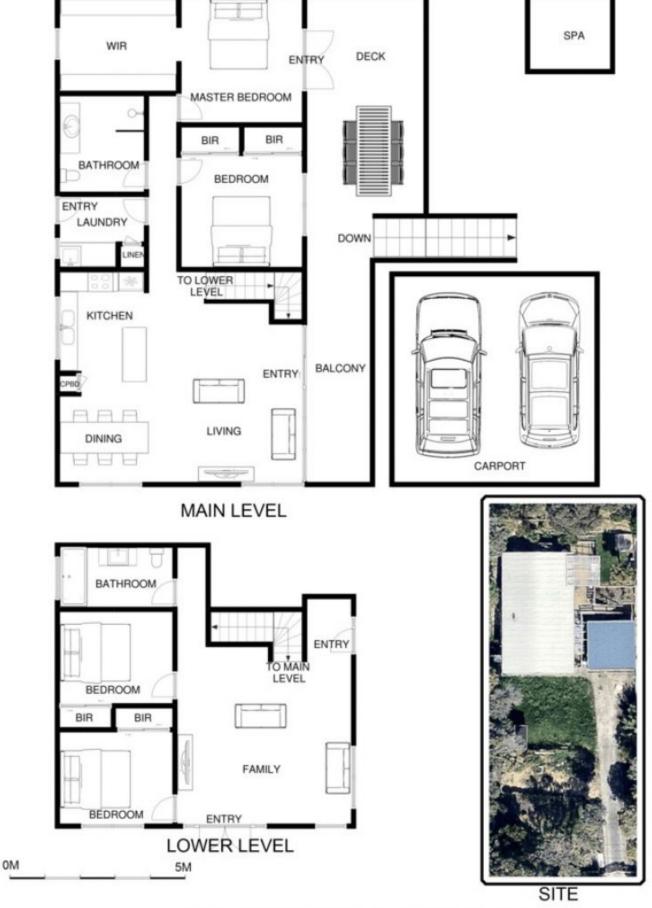

## 24 Andrea Street RYE VIC

Inspect as advertised or easily by appointment. Call or text Sheree Hay anytime on 0424 342 362

Light, fresh and airy interiors combine seamlessly with the tranquillity of the outdoors to create a classic family haven by the coast.

## Featuring:

Four stunning bedrooms complemented by multiple living zones, with the master bedroom boasting a huge walk-in robe and direct access to the deck

A host of places to relax and entertain outdoors including an expansive deck

## 4 2 2 2

Land Size: 863 sqm

View: https://www.ypa.com.au/7393097