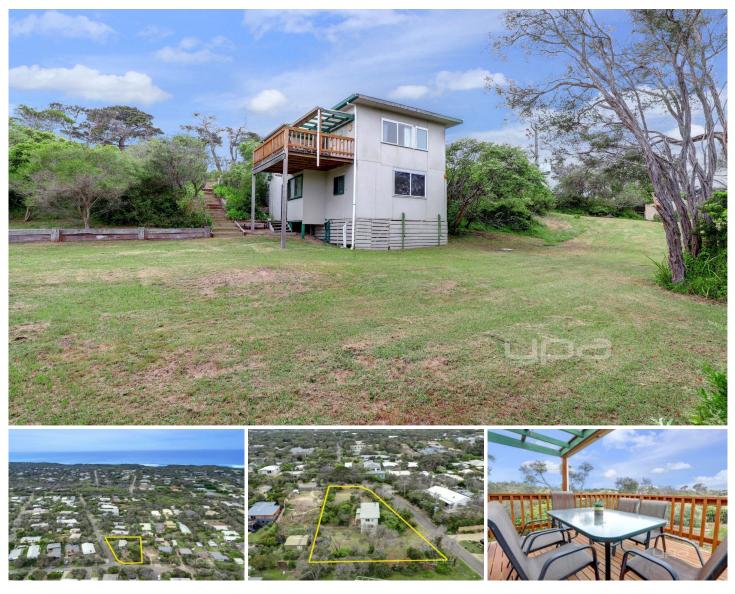

## 21 Melibee Street BLAIRGOWRIE VIC

Inspect as advertised or easily by appointment. Call or text Sheree Hay anytime on 0424 342 362

Be quick to secure this four bedroom, two bathroom gem which enjoys a fabulous position in sought-after Blairgowrie.

## Featuring:

Huge corner allotment, sprawled across a usable 1234sqm\* of prime coastal land

Just a few streets to the rolling dunes and rugged surf of the back beaches with the bay beaches and lifestyle attractions all close by

Light and bright interiors spread over two levels with a

## 4 🎮 2 🚔

Land Size : 1234 sqm View : https://www.ypa.com.au/7393098

Tony Talarico 0420 778 401

This image is an artistic representation. It is the responsibility of all interested parties to verify all data depicted and omitted.