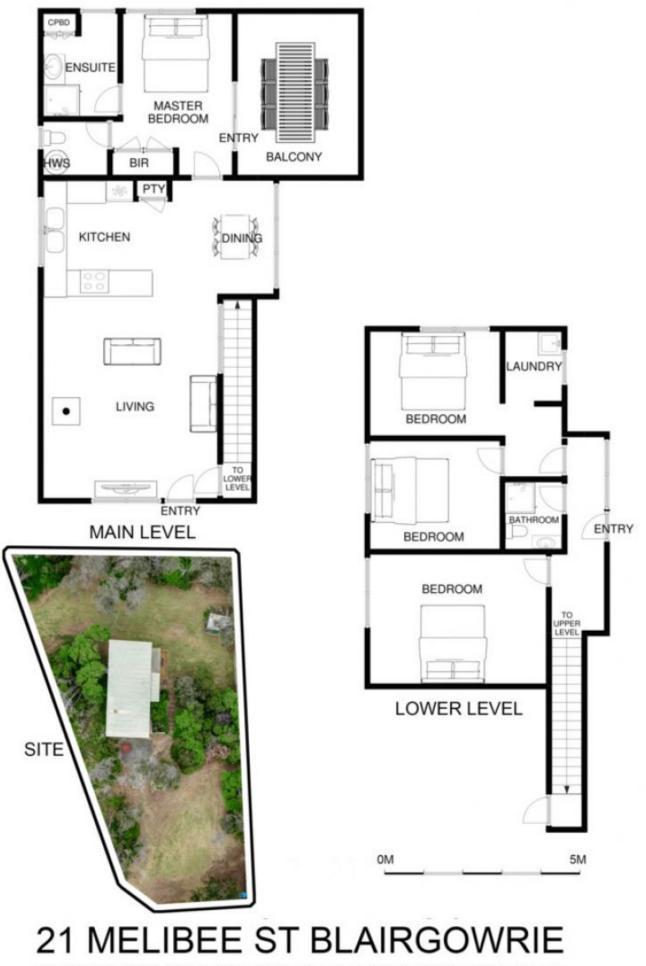

## 21 Melibee Street BLAIRGOWRIE VIC

Inspect as advertised or easily by appointment. Call or text Sheree Hay anytime on 0424 342 362

Be quick to secure this four bedroom, two bathroom gem which enjoys a fabulous position in sought-after Blairgowrie.

## Featuring:

Huge corner allotment, sprawled across a usable 1234sqm\* of prime coastal land

Just a few streets to the rolling dunes and rugged surf of the back beaches with the bay beaches and lifestyle attractions all close by

Light and bright interiors spread over two levels with a

## 4 🎮 2 🚔

Land Size : 1234 sqm View : https://www.ypa.com.au/7393098



Tony Talarico 0420 778 401



This image is an artistic representation. It is the responsibility of all interested parties to verify all data depicted and omitted.