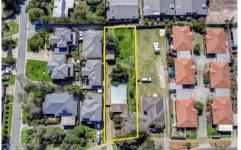

## 21 Parkmore Road ROSEBUD VIC

This perfectly positioned property occupies almost 1000sqm\* and is nestled in the blue-chip Parkmore Road.

## Featuring:

- Sprawling over a HUGE coastal allotment of 984sqm\* in one of the finest streets in Rosebud with that undeniable old-world charm 250m\* to the beach, lined by its golden sands, Bay Trail and natural reserve
- Sitting in a treasured, quiet pocket on the border of McCrae with the site currently housing a three-bedroom, one-bathroom home & a two car garage
- Just a hop, skip and jump to McCrae Plaza, Rosebud shopping precinct and a plethora of cafes and restaurants