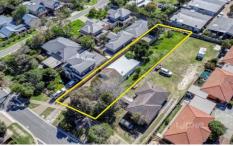

## 21 Parkmore Road ROSEBUD VIC

This perfectly positioned property occupies almost 1000sqm\* and is nestled in the blue-chip Parkmore Road.

## Featuring:

- Sprawling over a HUGE coastal allotment of 984sqm\* in one of the finest streets in Rosebud with that undeniable old-world charm 250m\* to the beach, lined by its golden sands, Bay Trail and natural reserve
- Sitting in a treasured, quiet pocket on the border of McCrae with the site currently housing a three-bedroom, one-bathroom home & a two car garage
- Just a hop, skip and jump to McCrae Plaza, Rosebud shopping precinct and a plethora of cafes and restaurants