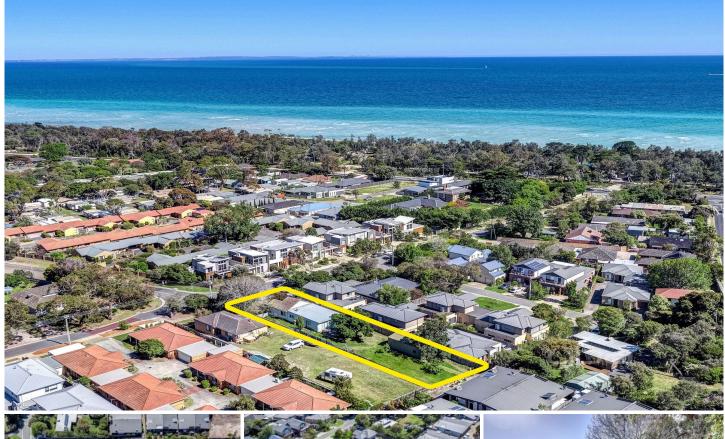

## 21 Parkmore Road ROSEBUD VIC

This perfectly positioned property occupies almost 1000sqm\* and is nestled in the blue-chip Parkmore Road.

## Featuring:

- Sprawling over a HUGE coastal allotment of 984sqm\* in one of the finest streets in Rosebud with that undeniable old-world charm 250m\* to the beach, lined by its golden sands, Bay Trail and natural reserve
- Sitting in a treasured, quiet pocket on the border of McCrae with the site currently housing a three-bedroom, one-bathroom home & a two car garage
- Just a hop, skip and jump to McCrae Plaza, Rosebud shopping precinct and a plethora of cafes and restaurants