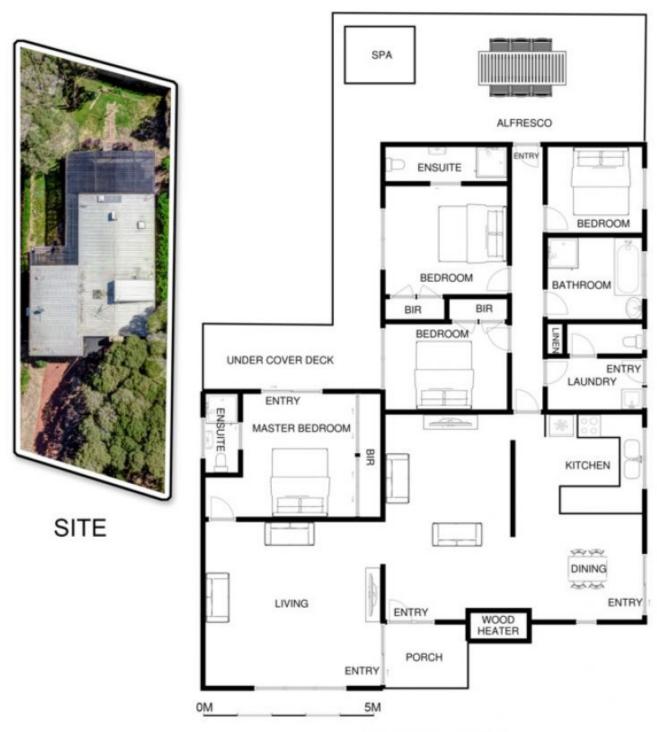

Raked ceilings and light-filled interiors with four bedrooms (two with en suites) and dual living zones

An expansive wrap-around deck which is undercover and

4 | 3 | -

Land Size: 680 sqm

View: https://www.ypa.com.au/7393101

## 4 ROSLYN AVE RYE

This image is an artistic representation. It is the responsibility of all interested parties to verify all data depicted and omitted.