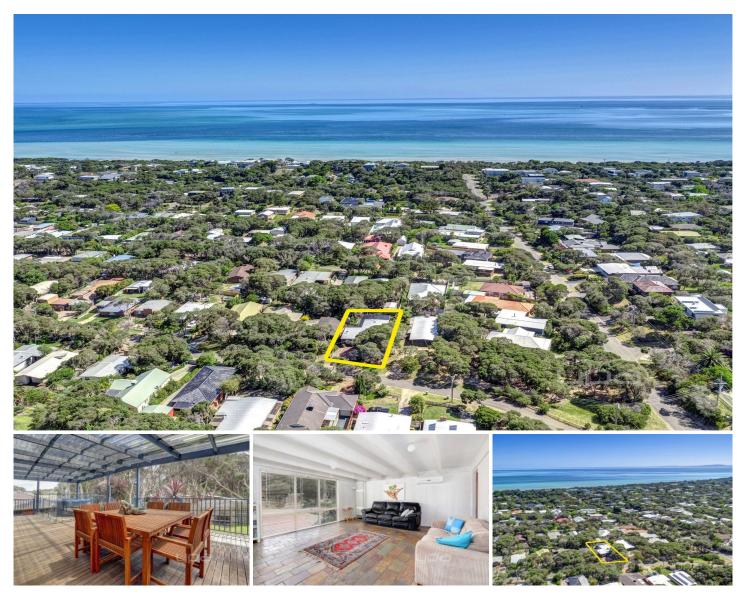

## **4 Roslyn Avenue RYE VIC**

Strolling distance to the stunning shallows of Tyrone foreshore (700m\*), this home is perfect for permanents, weekenders or savvy investors.

## Featuring:

Quintessential coastal home to either enjoy as is or to further capitalise on

Sitting in a treasured pocket where you can feel the sand between your toes in minutes, with the Blairgowrie and Rye shops so close to hand as well

Raked ceilings and light-filled interiors with four bedrooms (two with en suites) and dual living zones

An expansive wrap-around deck which is undercover and

4 | 3 | -

Land Size: 680 sqm

View: https://www.ypa.com.au/7393101