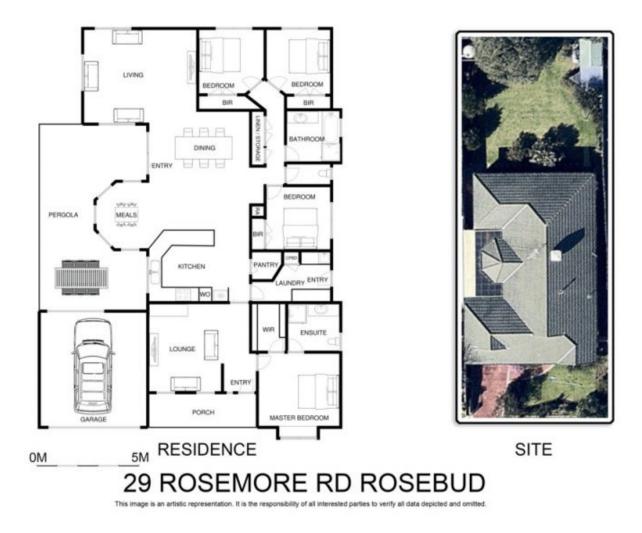

## Featuring:

Charming four-bedroom home with the perfect floor plan for families

Very well built and flanked by beautiful alfresco areas and a gorgeous garden

In immaculate condition and boasting an abundance of natural light

Further highlights include three separate living zones, ducted heating, evaporative cooling and rear access from the garage

Coveted pocket and poised for growth on the border of McCrae and only 350m\* to the beach

4 🛤 2 🚔 2 🚘

Land Size : 655 sqm View : https://www.ypa.com.au/7393102

Jade Springer 0437 410 791